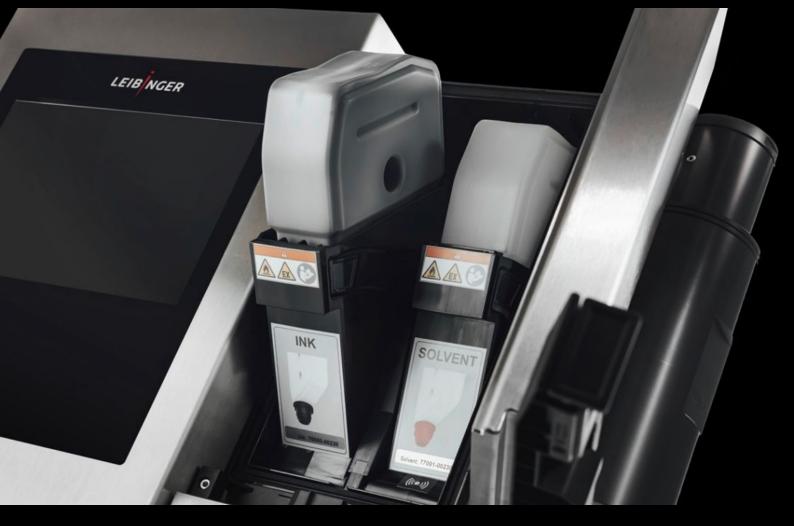

## AS 4051.252 - Ink

Ink for the printer system on the Wire Terminal WT.

## **Features**

| Model No.             | AS 4051.252                                                                                                                           |
|-----------------------|---------------------------------------------------------------------------------------------------------------------------------------|
| Product description   | Ink for the printer system on the Wire Terminal WT.                                                                                   |
| Color                 | Black                                                                                                                                 |
| Note                  | For your individual machine specifications, please consult your Rittal advisor.  We reserve the right to make technical modifications |
| Note on Model No.:    | for IQ.JET                                                                                                                            |
| Packaging unit        | 1 pc(s).                                                                                                                              |
| Net weight            | 1                                                                                                                                     |
| Gross weight          | 1.3                                                                                                                                   |
| Customs tariff number | 32151100                                                                                                                              |
| EAN                   | 4028177999510                                                                                                                         |
| ECLASS 8.0            | 19140606                                                                                                                              |
|                       |                                                                                                                                       |