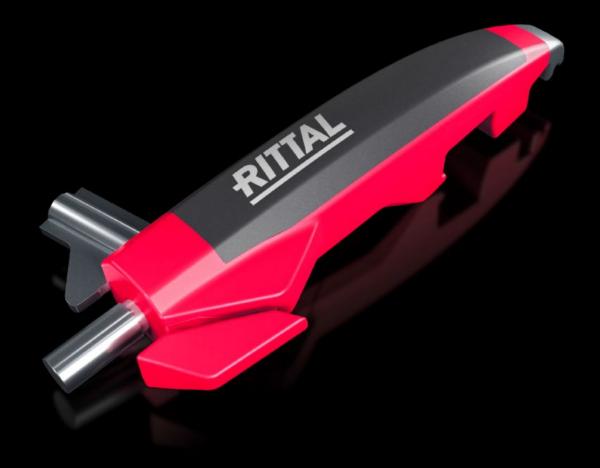

## AS 4052.000 - Multitool for AX, VX

Multifunctional tool. Ideal for handling and mounting AX enclosures and VX doors.

## **Features**

| Model No.                | AS 4052.000                                                                                                                                                                                                                                                                                         |
|--------------------------|-----------------------------------------------------------------------------------------------------------------------------------------------------------------------------------------------------------------------------------------------------------------------------------------------------|
| Product description      | Multifunctional tool. Ideal for handling and mounting AX enclosures and VX doors.                                                                                                                                                                                                                   |
| Technical specifications | Load capacity max. 40 kg (lift the door)                                                                                                                                                                                                                                                            |
| Function principle       | Cutting of packaging (tapes and film) Control cabinet key (double-bit) Assembly and disassembly of hinge pins on AX enclosures Temporary door stay for AX carbon steel enclosures Safe installation and removal of VX doors Magnet for fixing drawings to enclosure surfaces Bottle opener function |
| Material                 | Door lifting function: stainless steel Double-bit: die-cast zinc Mounting aid for hinge pins: die-cast zinc Door fixing: die-cast zinc Knife: stainless steel blade Handle: plastic                                                                                                                 |
| Color                    | Handle: Anthracite and Rittal Power Pink                                                                                                                                                                                                                                                            |
| Packaging unit           | 1 pc(s).                                                                                                                                                                                                                                                                                            |
| Net weight               | 0.3                                                                                                                                                                                                                                                                                                 |
| Gross weight             | 0.31                                                                                                                                                                                                                                                                                                |
| Customs tariff number    | 82055980                                                                                                                                                                                                                                                                                            |
| EAN                      | 4028177957572                                                                                                                                                                                                                                                                                       |
| ETIM 9                   | EC011837                                                                                                                                                                                                                                                                                            |
| ETIM 8                   | EC011837                                                                                                                                                                                                                                                                                            |
| ECLASS 8.0               | 21045090                                                                                                                                                                                                                                                                                            |
|                          |                                                                                                                                                                                                                                                                                                     |