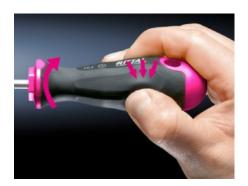

### Features

| Model No.                 | AS 4052.003                                                                                                                                                                                                                                |
|---------------------------|--------------------------------------------------------------------------------------------------------------------------------------------------------------------------------------------------------------------------------------------|
| Version                   | For slotted screws                                                                                                                                                                                                                         |
| Product description       | Ergonomic screwdriver which adapts perfectly to the hand, thereby minimising the force required.                                                                                                                                           |
| Benefits                  | Handle head with roll-off protection and clear screw marking<br>Black coated blade tip to preserve precision and accuracy of fit<br>Optimum interconnection of hand and handle supports higher<br>torques and longer, fatigue-free working |
| Material                  | Blade: Chromium molybdenum vanadium alloy<br>Inside of handle: Hard plastic<br>Handle body: elastic, highly flexible plastic                                                                                                               |
| Color                     | Handle: Anthracite and Rittal Power Pink                                                                                                                                                                                                   |
| Blade dia.                | 3.5 mm                                                                                                                                                                                                                                     |
| Blade length              | 100 mm                                                                                                                                                                                                                                     |
| Blade (width x thickness) | 3.5 x 0.6 mm                                                                                                                                                                                                                               |
| Output                    | SL                                                                                                                                                                                                                                         |
| Handle dia.               | 25 mm                                                                                                                                                                                                                                      |
| Handle length             | 86 mm                                                                                                                                                                                                                                      |
| Packaging unit            | 1 pc(s).                                                                                                                                                                                                                                   |