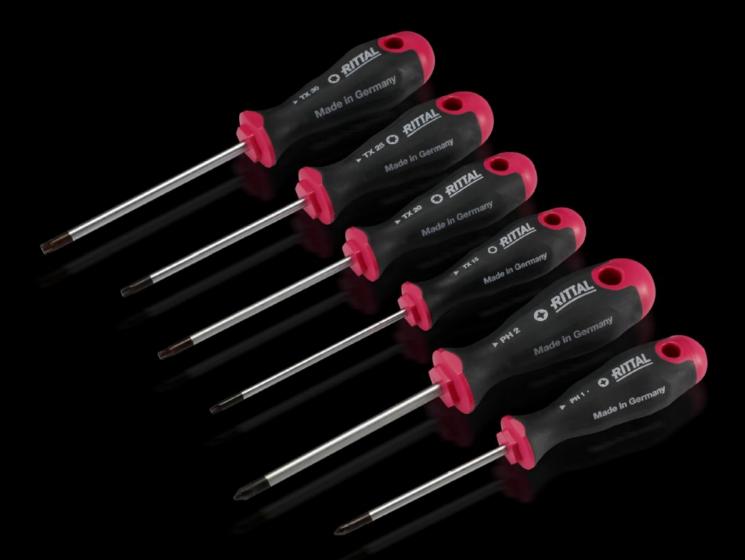

## AS 4052.003 - Screwdriver Uninsulated

Ergonomic screwdriver which adapts perfectly to the hand, thereby minimising the force required.

### Features

| Model No.                 | AS 4052.003                                                                                                                                                                                                                                |
|---------------------------|--------------------------------------------------------------------------------------------------------------------------------------------------------------------------------------------------------------------------------------------|
| Version                   | For slotted screws                                                                                                                                                                                                                         |
| Product description       | Ergonomic screwdriver which adapts perfectly to the hand, thereby minimising the force required.                                                                                                                                           |
| Benefits                  | Handle head with roll-off protection and clear screw marking<br>Black coated blade tip to preserve precision and accuracy of fit<br>Optimum interconnection of hand and handle supports higher<br>torques and longer, fatigue-free working |
| Material                  | Blade: Chromium molybdenum vanadium alloy<br>Inside of handle: Hard plastic<br>Handle body: elastic, highly flexible plastic                                                                                                               |
| Color                     | Handle: Anthracite and Rittal Power Pink                                                                                                                                                                                                   |
| Blade dia.                | 3.5 mm                                                                                                                                                                                                                                     |
| Blade length              | 100 mm                                                                                                                                                                                                                                     |
| Blade (width x thickness) | 3.5 x 0.6 mm                                                                                                                                                                                                                               |
| Output                    | SL                                                                                                                                                                                                                                         |
| Handle dia.               | 25 mm                                                                                                                                                                                                                                      |
| Handle length             | 86 mm                                                                                                                                                                                                                                      |
| Packaging unit            | 1 pc(s).                                                                                                                                                                                                                                   |