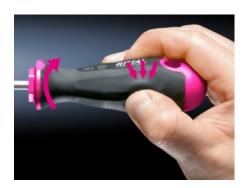

## AS 4052.004 - Screwdriver Uninsulated

Ergonomic screwdriver which adapts perfectly to the hand, thereby minimising the force required.

#### **Features**

| Model No.                 | AS 4052.004                                                                                                                                                                                                                       |
|---------------------------|-----------------------------------------------------------------------------------------------------------------------------------------------------------------------------------------------------------------------------------|
| Version                   | For slotted screws                                                                                                                                                                                                                |
| Product description       | Ergonomic screwdriver which adapts perfectly to the hand, thereby minimising the force required.                                                                                                                                  |
| Benefits                  | Handle head with roll-off protection and clear screw marking Black coated blade tip to preserve precision and accuracy of fit Optimum interconnection of hand and handle supports higher torques and longer, fatigue-free working |
| Material                  | Blade: Chromium molybdenum vanadium alloy<br>Inside of handle: Hard plastic<br>Handle body: elastic, highly flexible plastic                                                                                                      |
| Color                     | Handle: Anthracite and Rittal Power Pink                                                                                                                                                                                          |
| Blade dia.                | 4 mm                                                                                                                                                                                                                              |
| Blade length              | 100 mm                                                                                                                                                                                                                            |
| Blade (width x thickness) | 4 x 0.8 mm                                                                                                                                                                                                                        |
| Output                    | SL                                                                                                                                                                                                                                |
| Handle dia.               | 30 mm                                                                                                                                                                                                                             |
| Handle length             | 94 mm                                                                                                                                                                                                                             |
| Packaging unit            | 1 pc(s).                                                                                                                                                                                                                          |