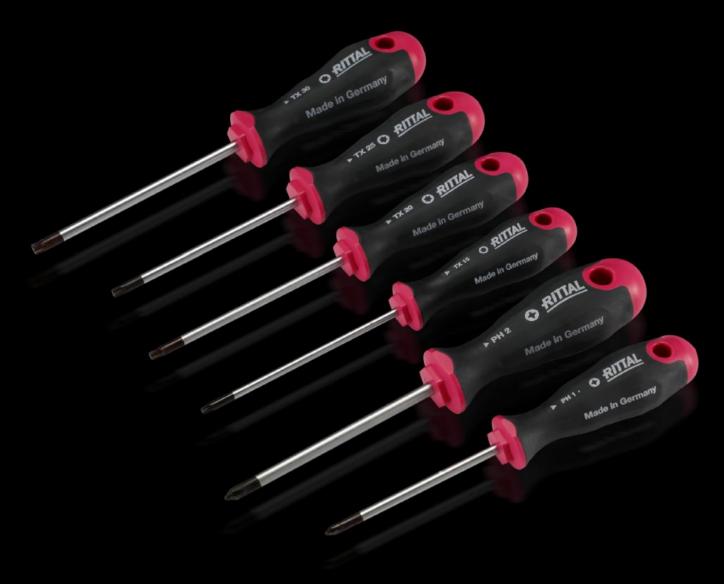

## AS 4052.007 - Screwdriver Uninsulated

Ergonomic screwdriver which adapts perfectly to the hand, thereby minimising the force required.

#### **Features**

| Model No.                 | AS 4052.007                                                                                                                                                                                                                       |
|---------------------------|-----------------------------------------------------------------------------------------------------------------------------------------------------------------------------------------------------------------------------------|
| Version                   | For slotted screws                                                                                                                                                                                                                |
| Product description       | Ergonomic screwdriver which adapts perfectly to the hand, thereby minimising the force required.                                                                                                                                  |
| Benefits                  | Handle head with roll-off protection and clear screw marking Black coated blade tip to preserve precision and accuracy of fit Optimum interconnection of hand and handle supports higher torques and longer, fatigue-free working |
| Material                  | Blade: Chromium molybdenum vanadium alloy<br>Inside of handle: Hard plastic<br>Handle body: elastic, highly flexible plastic                                                                                                      |
| Color                     | Handle: Anthracite and Rittal Power Pink                                                                                                                                                                                          |
| Blade dia.                | 5 mm                                                                                                                                                                                                                              |
| Blade length              | 150 mm                                                                                                                                                                                                                            |
| Blade (width x thickness) | 5.5 x 1 mm                                                                                                                                                                                                                        |
| Output                    | SL                                                                                                                                                                                                                                |
| Handle dia.               | 33 mm                                                                                                                                                                                                                             |
| Handle length             | 101 mm                                                                                                                                                                                                                            |
| Packaging unit            | 1 pc(s).                                                                                                                                                                                                                          |