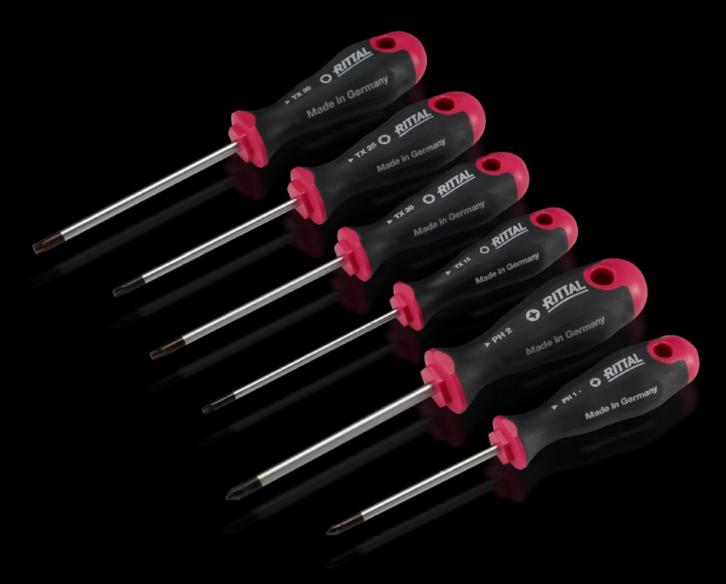

## AS 4052.018 - Screwdriver Uninsulated

Ergonomic screwdriver which adapts perfectly to the hand, thereby minimising the force required.

#### **Features**

| Model No.                 | AS 4052.018                                                                                                                                                                                                                       |
|---------------------------|-----------------------------------------------------------------------------------------------------------------------------------------------------------------------------------------------------------------------------------|
| Version                   | For slotted screws                                                                                                                                                                                                                |
| Product description       | Ergonomic screwdriver which adapts perfectly to the hand, thereby minimising the force required.                                                                                                                                  |
| Benefits                  | Handle head with roll-off protection and clear screw marking Black coated blade tip to preserve precision and accuracy of fit Optimum interconnection of hand and handle supports higher torques and longer, fatigue-free working |
| Material                  | Blade: Chromium molybdenum vanadium alloy<br>Inside of handle: Hard plastic<br>Handle body: elastic, highly flexible plastic                                                                                                      |
| Color                     | Handle: Anthracite and Rittal Power Pink                                                                                                                                                                                          |
| Blade dia.                | 5 mm                                                                                                                                                                                                                              |
| Blade length              | 25 mm                                                                                                                                                                                                                             |
| Blade (width x thickness) | 5.5 x 1 mm                                                                                                                                                                                                                        |
| Output                    | SL                                                                                                                                                                                                                                |
| Handle dia.               | 21 mm                                                                                                                                                                                                                             |
| Handle length             | 60 mm                                                                                                                                                                                                                             |
| Packaging unit            | 1 pc(s).                                                                                                                                                                                                                          |