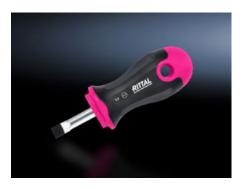

## AS 4052.018 - Screwdriver Uninsulated

Ergonomic screwdriver which adapts perfectly to the hand, thereby minimising the force required.

#### **Features**

| Model No.                 | AS 4052.018                                                                                                                                                                                                                       |
|---------------------------|-----------------------------------------------------------------------------------------------------------------------------------------------------------------------------------------------------------------------------------|
| Version                   | For slotted screws                                                                                                                                                                                                                |
| Product description       | Ergonomic screwdriver which adapts perfectly to the hand, thereby minimising the force required.                                                                                                                                  |
| Benefits                  | Handle head with roll-off protection and clear screw marking Black coated blade tip to preserve precision and accuracy of fit Optimum interconnection of hand and handle supports higher torques and longer, fatigue-free working |
| Material                  | Blade: Chromium molybdenum vanadium alloy<br>Inside of handle: Hard plastic<br>Handle body: elastic, highly flexible plastic                                                                                                      |
| Color                     | Handle: Anthracite and Rittal Power Pink                                                                                                                                                                                          |
| Blade dia.                | 5 mm                                                                                                                                                                                                                              |
| Blade length              | 25 mm                                                                                                                                                                                                                             |
| Blade (width x thickness) | 5.5 x 1 mm                                                                                                                                                                                                                        |
| Output                    | SL                                                                                                                                                                                                                                |
| Handle dia.               | 21 mm                                                                                                                                                                                                                             |
| Handle length             | 60 mm                                                                                                                                                                                                                             |
| Packaging unit            | 1 pc(s).                                                                                                                                                                                                                          |