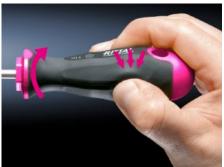

## AS 4052.018 - Screwdriver Uninsulated

Ergonomic screwdriver which adapts perfectly to the hand, thereby minimising the force required.

#### **Features**

| Model No.                 | AS 4052.018                                                                                                                                                                                                                       |
|---------------------------|-----------------------------------------------------------------------------------------------------------------------------------------------------------------------------------------------------------------------------------|
| Version                   | For slotted screws                                                                                                                                                                                                                |
| Product description       | Ergonomic screwdriver which adapts perfectly to the hand, thereby minimising the force required.                                                                                                                                  |
| Benefits                  | Handle head with roll-off protection and clear screw marking Black coated blade tip to preserve precision and accuracy of fit Optimum interconnection of hand and handle supports higher torques and longer, fatigue-free working |
| Material                  | Blade: Chromium molybdenum vanadium alloy<br>Inside of handle: Hard plastic<br>Handle body: elastic, highly flexible plastic                                                                                                      |
| Color                     | Handle: Anthracite and Rittal Power Pink                                                                                                                                                                                          |
| Blade dia.                | 5 mm                                                                                                                                                                                                                              |
| Blade length              | 25 mm                                                                                                                                                                                                                             |
| Blade (width x thickness) | 5.5 x 1 mm                                                                                                                                                                                                                        |
| Output                    | SL                                                                                                                                                                                                                                |
| Handle dia.               | 21 mm                                                                                                                                                                                                                             |
| Handle length             | 60 mm                                                                                                                                                                                                                             |
| Packaging unit            | 1 pc(s).                                                                                                                                                                                                                          |