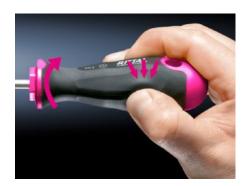

## AS 4052.022 - Screwdriver Uninsulated

Ergonomic screwdriver which adapts perfectly to the hand, thereby minimising the force required.

#### **Features**

| Model No.           | AS 4052.022                                                                                                                                                                                                                                |
|---------------------|--------------------------------------------------------------------------------------------------------------------------------------------------------------------------------------------------------------------------------------------|
| Version             | For Pozidriv recessed head                                                                                                                                                                                                                 |
| Product description | Ergonomic screwdriver which adapts perfectly to the hand, thereby minimising the force required.                                                                                                                                           |
| Benefits            | Handle head with roll-off protection and clear screw marking<br>Black coated blade tip to preserve precision and accuracy of fit<br>Optimum interconnection of hand and handle supports higher<br>torques and longer, fatigue-free working |
| Material            | Blade: Chromium molybdenum vanadium alloy<br>Inside of handle: Hard plastic<br>Handle body: elastic, highly flexible plastic                                                                                                               |
| Color               | Handle: Anthracite and Rittal Power Pink                                                                                                                                                                                                   |
| Blade dia.          | 6 mm                                                                                                                                                                                                                                       |
| Blade length        | 100 mm                                                                                                                                                                                                                                     |
| Output              | PZ 2                                                                                                                                                                                                                                       |
| Handle dia.         | 36 mm                                                                                                                                                                                                                                      |
| Handle length       | 106 mm                                                                                                                                                                                                                                     |
| Packaging unit      | 1 pc(s).                                                                                                                                                                                                                                   |
| Net weight          | 0.09                                                                                                                                                                                                                                       |
|                     |                                                                                                                                                                                                                                            |