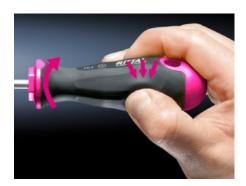

## AS 4052.032 - Screwdriver Uninsulated

Ergonomic screwdriver which adapts perfectly to the hand, thereby minimising the force required.

#### **Features**

| Model No.           | AS 4052.032                                                                                                                                                                                                                                |
|---------------------|--------------------------------------------------------------------------------------------------------------------------------------------------------------------------------------------------------------------------------------------|
| Version             | For Phillips recessed head                                                                                                                                                                                                                 |
| Product description | Ergonomic screwdriver which adapts perfectly to the hand, thereby minimising the force required.                                                                                                                                           |
| Benefits            | Handle head with roll-off protection and clear screw marking<br>Black coated blade tip to preserve precision and accuracy of fit<br>Optimum interconnection of hand and handle supports higher<br>torques and longer, fatigue-free working |
| Material            | Blade: Chromium molybdenum vanadium alloy<br>Inside of handle: Hard plastic<br>Handle body: elastic, highly flexible plastic                                                                                                               |
| Color               | Handle: Anthracite and Rittal Power Pink                                                                                                                                                                                                   |
| Blade dia.          | 6 mm                                                                                                                                                                                                                                       |
| Blade length        | 100 mm                                                                                                                                                                                                                                     |
| Output              | PH 2                                                                                                                                                                                                                                       |
| Handle dia.         | 36 mm                                                                                                                                                                                                                                      |
| Handle length       | 106 mm                                                                                                                                                                                                                                     |
| Packaging unit      | 1 pc(s).                                                                                                                                                                                                                                   |
| Net weight          | 0.09                                                                                                                                                                                                                                       |