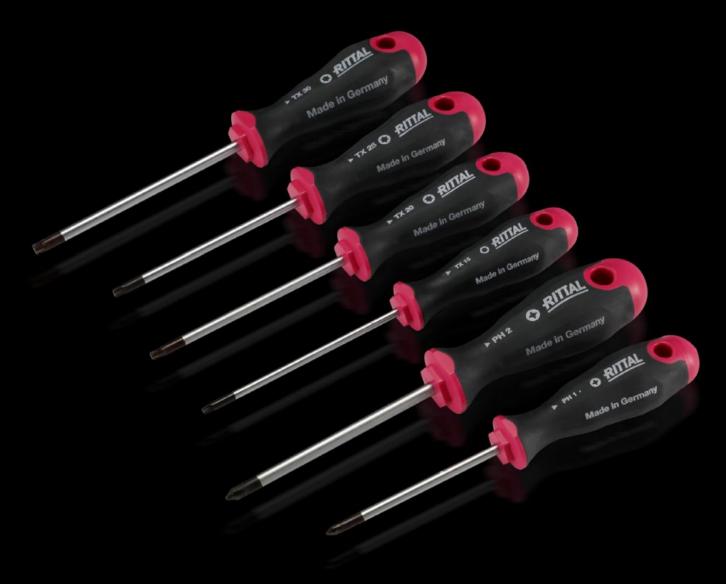

## AS 4052.032 - Screwdriver Uninsulated

Ergonomic screwdriver which adapts perfectly to the hand, thereby minimising the force required.

#### **Features**

| Model No.           | AS 4052.032                                                                                                                                                                                                                                |
|---------------------|--------------------------------------------------------------------------------------------------------------------------------------------------------------------------------------------------------------------------------------------|
| Version             | For Phillips recessed head                                                                                                                                                                                                                 |
| Product description | Ergonomic screwdriver which adapts perfectly to the hand, thereby minimising the force required.                                                                                                                                           |
| Benefits            | Handle head with roll-off protection and clear screw marking<br>Black coated blade tip to preserve precision and accuracy of fit<br>Optimum interconnection of hand and handle supports higher<br>torques and longer, fatigue-free working |
| Material            | Blade: Chromium molybdenum vanadium alloy<br>Inside of handle: Hard plastic<br>Handle body: elastic, highly flexible plastic                                                                                                               |
| Color               | Handle: Anthracite and Rittal Power Pink                                                                                                                                                                                                   |
| Blade dia.          | 6 mm                                                                                                                                                                                                                                       |
| Blade length        | 100 mm                                                                                                                                                                                                                                     |
| Output              | PH 2                                                                                                                                                                                                                                       |
| Handle dia.         | 36 mm                                                                                                                                                                                                                                      |
| Handle length       | 106 mm                                                                                                                                                                                                                                     |
| Packaging unit      | 1 pc(s).                                                                                                                                                                                                                                   |
| Net weight          | 0.09                                                                                                                                                                                                                                       |