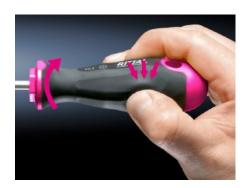

## AS 4052.038 - Screwdriver Uninsulated

Ergonomic screwdriver which adapts perfectly to the hand, thereby minimising the force required.

#### **Features**

| Model No.           | AS 4052.038                                                                                                                                                                                                                                |
|---------------------|--------------------------------------------------------------------------------------------------------------------------------------------------------------------------------------------------------------------------------------------|
| Version             | For Phillips recessed head                                                                                                                                                                                                                 |
| Product description | Ergonomic screwdriver which adapts perfectly to the hand, thereby minimising the force required.                                                                                                                                           |
| Benefits            | Handle head with roll-off protection and clear screw marking<br>Black coated blade tip to preserve precision and accuracy of fit<br>Optimum interconnection of hand and handle supports higher<br>torques and longer, fatigue-free working |
| Material            | Blade: Chromium molybdenum vanadium alloy<br>Inside of handle: Hard plastic<br>Handle body: elastic, highly flexible plastic                                                                                                               |
| Color               | Handle: Anthracite and Rittal Power Pink                                                                                                                                                                                                   |
| Blade dia.          | 6 mm                                                                                                                                                                                                                                       |
| Blade length        | 25 mm                                                                                                                                                                                                                                      |
| Output              | PH 2                                                                                                                                                                                                                                       |
| Handle dia.         | 21 mm                                                                                                                                                                                                                                      |
| Handle length       | 60 mm                                                                                                                                                                                                                                      |
| Packaging unit      | 1 pc(s).                                                                                                                                                                                                                                   |
| Net weight          | 0.03                                                                                                                                                                                                                                       |