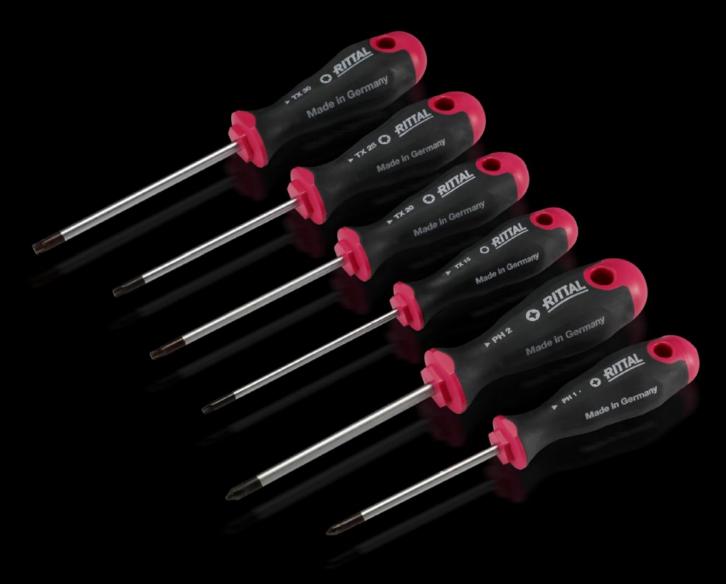

## AS 4052.038 - Screwdriver Uninsulated

Ergonomic screwdriver which adapts perfectly to the hand, thereby minimising the force required.

#### **Features**

| Model No.           | AS 4052.038                                                                                                                                                                                                                                |
|---------------------|--------------------------------------------------------------------------------------------------------------------------------------------------------------------------------------------------------------------------------------------|
| Version             | For Phillips recessed head                                                                                                                                                                                                                 |
| Product description | Ergonomic screwdriver which adapts perfectly to the hand, thereby minimising the force required.                                                                                                                                           |
| Benefits            | Handle head with roll-off protection and clear screw marking<br>Black coated blade tip to preserve precision and accuracy of fit<br>Optimum interconnection of hand and handle supports higher<br>torques and longer, fatigue-free working |
| Material            | Blade: Chromium molybdenum vanadium alloy<br>Inside of handle: Hard plastic<br>Handle body: elastic, highly flexible plastic                                                                                                               |
| Color               | Handle: Anthracite and Rittal Power Pink                                                                                                                                                                                                   |
| Blade dia.          | 6 mm                                                                                                                                                                                                                                       |
| Blade length        | 25 mm                                                                                                                                                                                                                                      |
| Output              | PH 2                                                                                                                                                                                                                                       |
| Handle dia.         | 21 mm                                                                                                                                                                                                                                      |
| Handle length       | 60 mm                                                                                                                                                                                                                                      |
| Packaging unit      | 1 pc(s).                                                                                                                                                                                                                                   |
| Net weight          | 0.03                                                                                                                                                                                                                                       |