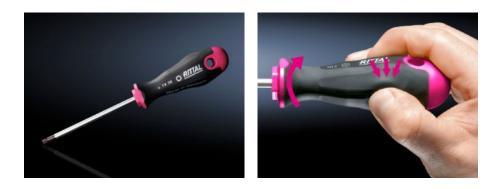

## AS 4052.058 - Screwdriver Uninsulated

Ergonomic screwdriver which adapts perfectly to the hand, thereby minimising the force required.

### Features

| Model No.           | AS 4052.058                                                                                                                                                                                                                                |
|---------------------|--------------------------------------------------------------------------------------------------------------------------------------------------------------------------------------------------------------------------------------------|
| Version             | For TX                                                                                                                                                                                                                                     |
| Product description | Ergonomic screwdriver which adapts perfectly to the hand, thereby minimising the force required.                                                                                                                                           |
| Benefits            | Handle head with roll-off protection and clear screw marking<br>Black coated blade tip to preserve precision and accuracy of fit<br>Optimum interconnection of hand and handle supports higher<br>torques and longer, fatigue-free working |
| Material            | Blade: Chromium molybdenum vanadium alloy<br>Inside of handle: Hard plastic<br>Handle body: elastic, highly flexible plastic                                                                                                               |
| Color               | Handle: Anthracite and Rittal Power Pink                                                                                                                                                                                                   |
| Blade dia.          | 6 mm                                                                                                                                                                                                                                       |
| Blade length        | 115 mm                                                                                                                                                                                                                                     |
| Output              | TX 30                                                                                                                                                                                                                                      |
| Handle dia.         | 39 mm                                                                                                                                                                                                                                      |
| Handle length       | 112 mm                                                                                                                                                                                                                                     |
| Packaging unit      | 1 pc(s).                                                                                                                                                                                                                                   |
| Net weight          | 0.1                                                                                                                                                                                                                                        |