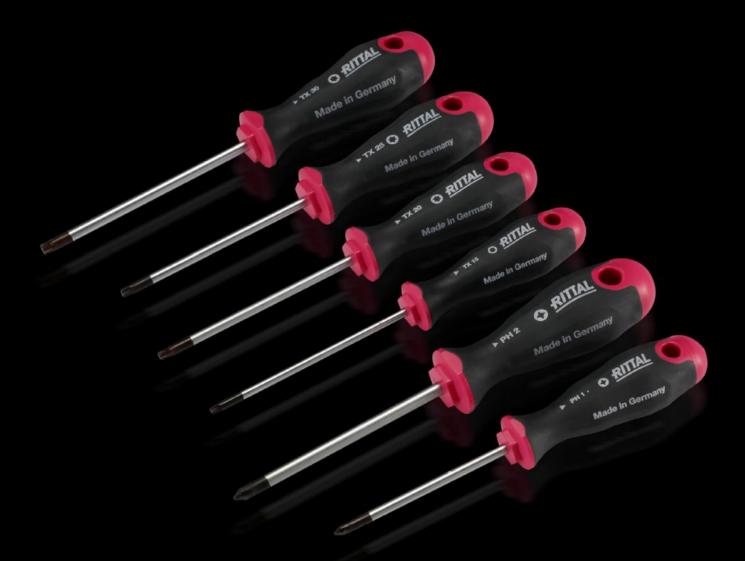

## AS 4052.058 - Screwdriver Uninsulated

Ergonomic screwdriver which adapts perfectly to the hand, thereby minimising the force required.

### Features

| Model No.           | AS 4052.058                                                                                                                                                                                                                                |
|---------------------|--------------------------------------------------------------------------------------------------------------------------------------------------------------------------------------------------------------------------------------------|
| Version             | For TX                                                                                                                                                                                                                                     |
| Product description | Ergonomic screwdriver which adapts perfectly to the hand, thereby minimising the force required.                                                                                                                                           |
| Benefits            | Handle head with roll-off protection and clear screw marking<br>Black coated blade tip to preserve precision and accuracy of fit<br>Optimum interconnection of hand and handle supports higher<br>torques and longer, fatigue-free working |
| Material            | Blade: Chromium molybdenum vanadium alloy<br>Inside of handle: Hard plastic<br>Handle body: elastic, highly flexible plastic                                                                                                               |
| Color               | Handle: Anthracite and Rittal Power Pink                                                                                                                                                                                                   |
| Blade dia.          | 6 mm                                                                                                                                                                                                                                       |
| Blade length        | 115 mm                                                                                                                                                                                                                                     |
| Output              | TX 30                                                                                                                                                                                                                                      |
| Handle dia.         | 39 mm                                                                                                                                                                                                                                      |
| Handle length       | 112 mm                                                                                                                                                                                                                                     |
| Packaging unit      | 1 pc(s).                                                                                                                                                                                                                                   |
| Net weight          | 0.1                                                                                                                                                                                                                                        |