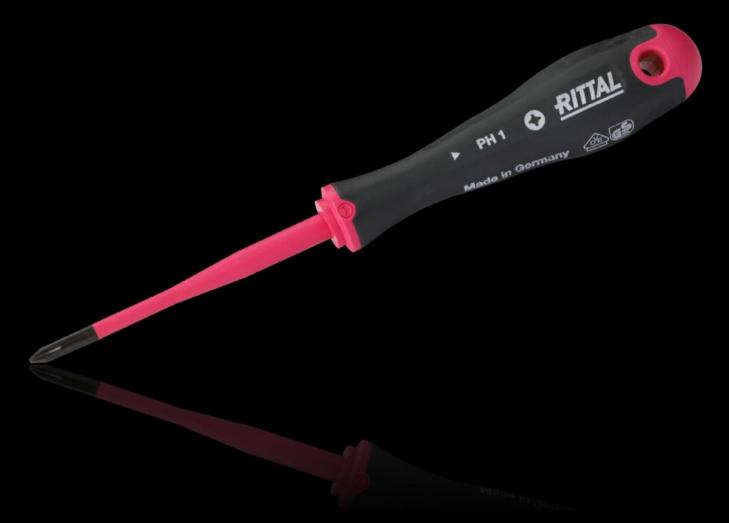

## AS 4052.131 - Screwdriver Insulated

With a long, slender handle and high-performance tip with insulation.

#### **Features**

| Model No.             | AS 4052.131                                                                                                                                                                                                                                                                                                                                                                |
|-----------------------|----------------------------------------------------------------------------------------------------------------------------------------------------------------------------------------------------------------------------------------------------------------------------------------------------------------------------------------------------------------------------|
| Version               | With 1000 V protective insulation For Phillips recessed head                                                                                                                                                                                                                                                                                                               |
| Product description   | With a long, slender handle and high-performance tip with insulation.                                                                                                                                                                                                                                                                                                      |
| Benefits              | Minimal force required, thanks to ergonomically styled handle Handle head with roll-off protection and clear screw marking Black coated blade tip to preserve precision and accuracy of fit Handle 30% and insulation up to 50% slimmer than that of a comparable tool Optimum interconnection of hand and handle supports higher torques and longer, fatigue-free working |
| Material              | Blade: Chromium molybdenum vanadium alloy<br>Inside of handle: Hard plastic<br>Handle body: elastic, highly flexible plastic                                                                                                                                                                                                                                               |
| Color                 | Handle: Anthracite and Rittal Power Pink                                                                                                                                                                                                                                                                                                                                   |
| Blade dia.            | 4.5 mm                                                                                                                                                                                                                                                                                                                                                                     |
| Blade length          | 80 mm                                                                                                                                                                                                                                                                                                                                                                      |
| Output                | PH 1                                                                                                                                                                                                                                                                                                                                                                       |
| Handle dia.           | 25 mm                                                                                                                                                                                                                                                                                                                                                                      |
| Handle length         | 105 mm                                                                                                                                                                                                                                                                                                                                                                     |
| Standards             | IEC 60 900                                                                                                                                                                                                                                                                                                                                                                 |
| Packaging unit        | 1 pc(s).                                                                                                                                                                                                                                                                                                                                                                   |
| Net weight            | 0.04                                                                                                                                                                                                                                                                                                                                                                       |
| Gross weight          | 0.048                                                                                                                                                                                                                                                                                                                                                                      |
| Customs tariff number | 82054000                                                                                                                                                                                                                                                                                                                                                                   |