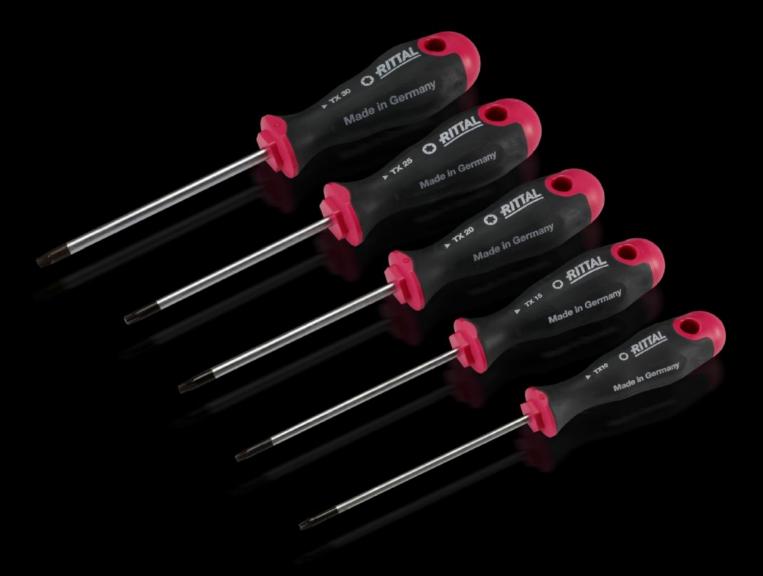

## AS 4052.202 - Screwdriver set Uninsulated

Multi-piece screwdriver set.

### **Features**

| Model No.             | AS 4052.202                                                                                                                                                                                       |
|-----------------------|---------------------------------------------------------------------------------------------------------------------------------------------------------------------------------------------------|
| Version               | Uninsulated                                                                                                                                                                                       |
| Product description   | Multi-piece screwdriver set.                                                                                                                                                                      |
| Benefits              | Minimal force required, thanks to ergonomically styled handle<br>Handle head with roll-off protection and clear screw marking<br>Black coated blade tip to preserve precision and accuracy of fit |
| Material              | Blade: Chromium molybdenum vanadium alloy                                                                                                                                                         |
|                       | Inside of handle: Hard plastic                                                                                                                                                                    |
|                       | Handle body: elastic, highly flexible plastic                                                                                                                                                     |
| Color                 | Handle: Anthracite and Rittal Power Pink                                                                                                                                                          |
| Supply includes       | 5-piece set                                                                                                                                                                                       |
| Output                | TX 10                                                                                                                                                                                             |
|                       | TX 15                                                                                                                                                                                             |
|                       | TX 20                                                                                                                                                                                             |
|                       | TX 25                                                                                                                                                                                             |
|                       | TX 30                                                                                                                                                                                             |
| Packaging unit        | 1 pc(s).                                                                                                                                                                                          |
| Net weight            | 0.4                                                                                                                                                                                               |
| Gross weight          | 0.455                                                                                                                                                                                             |
| Customs tariff number | 82054000                                                                                                                                                                                          |
|                       |                                                                                                                                                                                                   |