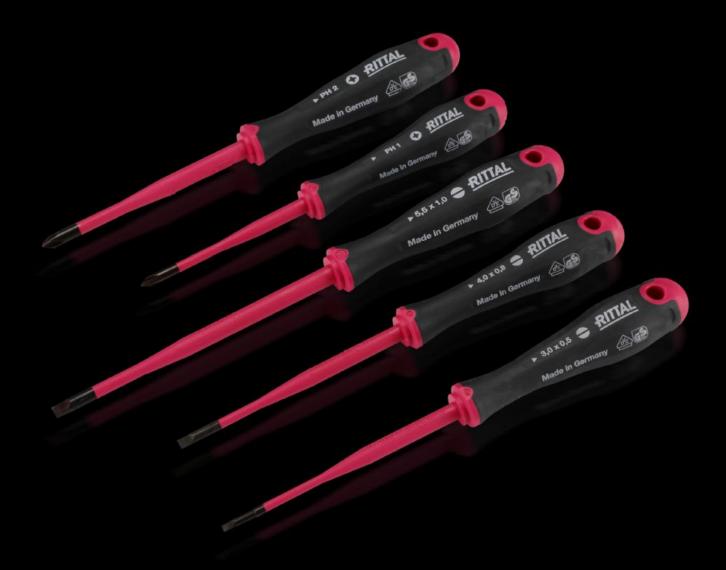

## AS 4052.210 - Screwdriver set Insulated

Multi-piece screwdriver set. With slender, long handle and high-performance blades with insulation.

#### **Features**

| Model No.             | AS 4052.210                                                                                                                                                                                                                                                                        |  |
|-----------------------|------------------------------------------------------------------------------------------------------------------------------------------------------------------------------------------------------------------------------------------------------------------------------------|--|
| Version               | With 1000 V protective insulation                                                                                                                                                                                                                                                  |  |
| Product description   | Multi-piece screwdriver set. With slender, long handle and high-<br>performance blades with insulation.                                                                                                                                                                            |  |
| Benefits              | Minimal force required, thanks to ergonomically styled handle<br>Handle head with roll-off protection and clear screw marking<br>Black coated blade tip to preserve precision and accuracy of fit<br>Handle 30% and insulation up to 50% slimmer than that of a<br>comparable tool |  |
| Material              | Blade: Chromium molybdenum vanadium alloy                                                                                                                                                                                                                                          |  |
|                       | Inside of handle: Hard plastic                                                                                                                                                                                                                                                     |  |
|                       | Handle body: elastic, highly flexible plastic                                                                                                                                                                                                                                      |  |
| Color                 | Handle: Anthracite and Rittal Power Pink                                                                                                                                                                                                                                           |  |
| Supply includes       | Set of 5 screwdrivers                                                                                                                                                                                                                                                              |  |
| Output                | SL 3 x 0.5 mm                                                                                                                                                                                                                                                                      |  |
|                       | SL 4 x 0.8 mm                                                                                                                                                                                                                                                                      |  |
|                       | SL 5.5 x 1 mm                                                                                                                                                                                                                                                                      |  |
|                       | PH 1                                                                                                                                                                                                                                                                               |  |
|                       | PH 2                                                                                                                                                                                                                                                                               |  |
| Standards             | IEC 60 900                                                                                                                                                                                                                                                                         |  |
| Packaging unit        | 1 pc(s).                                                                                                                                                                                                                                                                           |  |
| Net weight            | 0.35                                                                                                                                                                                                                                                                               |  |
| Gross weight          | 0.385                                                                                                                                                                                                                                                                              |  |
| Customs tariff number | 82054000                                                                                                                                                                                                                                                                           |  |
| EAN                   | 4028177807341                                                                                                                                                                                                                                                                      |  |
| ETIM 9                | EC000144                                                                                                                                                                                                                                                                           |  |
|                       |                                                                                                                                                                                                                                                                                    |  |