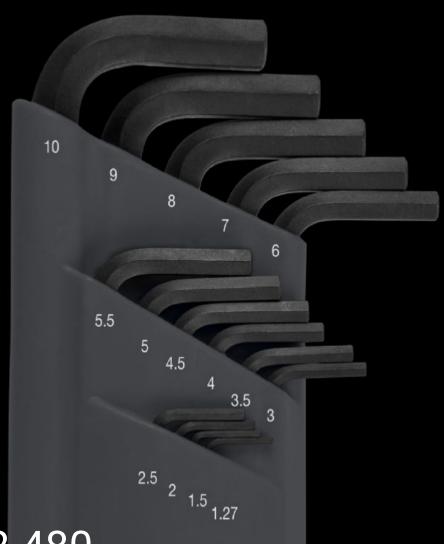

## AS 4052.480 - Hex wrench set For Allen screws

Hex wrench with optimum, narrow-tolerance hexagonal profiles and precise ballhead geometry. The extra-long design achieves a greater leverage effect.

## **Features**

| Model No.                | AS 4052.480                                                                                                                                          |
|--------------------------|------------------------------------------------------------------------------------------------------------------------------------------------------|
| Product description      | Hex wrench with optimum, narrow-tolerance hexagonal profiles and precise ballhead geometry. The extra-long design achieves a greate leverage effect. |
| Benefits                 | Up to 30% more corrosion protection Optimum hardness and elasticity Strong lever action Special geometry in the critical zone                        |
| Technical specifications | For hex socket: 1.27 - 1.5 - 2.0 - 2.5 - 3.0 - 3.5 - 4.0 - 4.5 - 5.0 - 5.5 - 6.0 - 7.0 - 8.0 - 9.0 - 10.0 mm                                         |
| Supply includes          | 15 hex wrenches<br>Storage box                                                                                                                       |
| Packaging unit           | 1 pc(s).                                                                                                                                             |
| Net weight               | 0.64                                                                                                                                                 |
| Gross weight             | 0.662                                                                                                                                                |
| Customs tariff number    | 82054000                                                                                                                                             |
| EAN                      | 4028177807372                                                                                                                                        |
| ETIM 9                   | EC000818                                                                                                                                             |
| ETIM 8                   | EC000818                                                                                                                                             |
| ECLASS 8.0               | 21040229                                                                                                                                             |