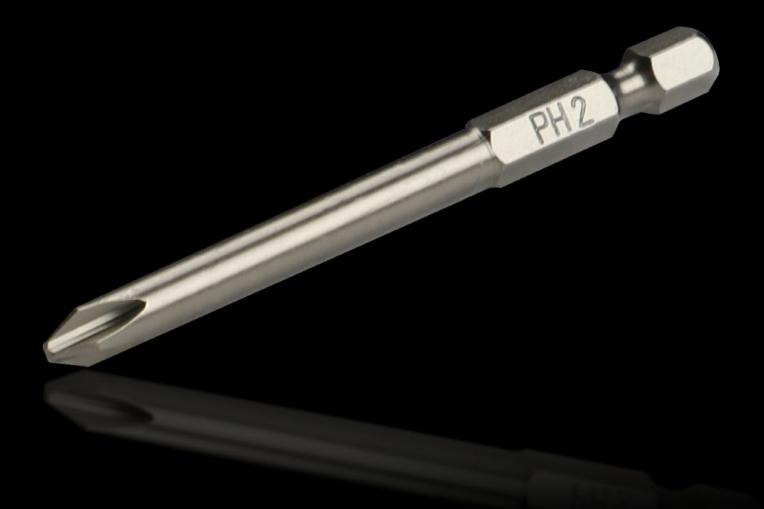

## AS 4053.022 - Industrial bit for cordless screwdriver With long shaft

Precisely manufactured screwdriver with long shaft for industrial use.

## **Features**

| Model No.                | AS 4053.022                                                            |
|--------------------------|------------------------------------------------------------------------|
| Version                  | For Phillips recessed head                                             |
| Product description      | Precisely manufactured screwdriver with long shaft for industrial use. |
| Benefits                 | Maximum hardness and torque values                                     |
| Technical specifications | Tool adaptation E 6.3 (1/4")                                           |
| Material                 | High-grade special tool steel                                          |
| Blade dia.               | 6.3 mm                                                                 |
| Output                   | PH 2                                                                   |
| Length                   | 73 mm                                                                  |
| Packaging unit           | 3 pc(s).                                                               |
| Net weight               | 0.03                                                                   |
| Gross weight             | 0.049                                                                  |
| Customs tariff number    | 82079030                                                               |
| EAN                      | 4028177807433                                                          |
| ETIM 9                   | EC002118                                                               |
| ETIM 8                   | EC003864                                                               |
| ECLASS 8.0               | 21044204                                                               |