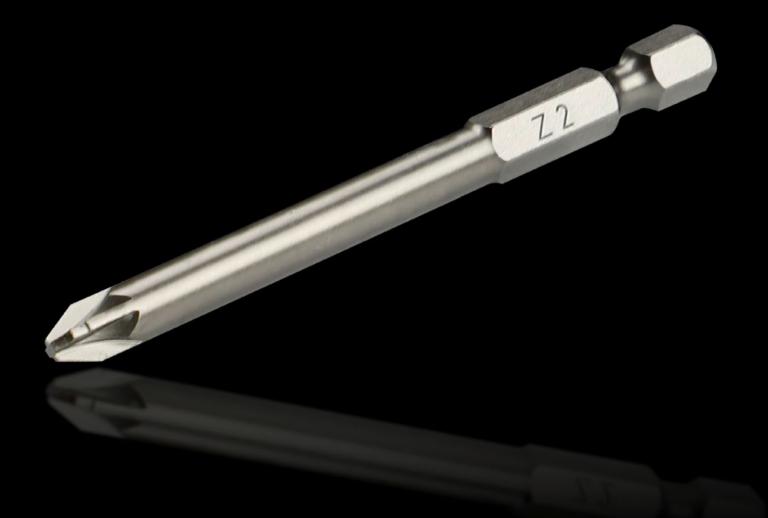

### AS 4053.032 - Industrial bit for cordless screwdriver With long shaft

Precisely manufactured screwdriver with long shaft for industrial use.

#### **Features**

| Model No.                | AS 4053.032                                                            |
|--------------------------|------------------------------------------------------------------------|
| Version                  | For positive/negative                                                  |
| Product description      | Precisely manufactured screwdriver with long shaft for industrial use. |
| Benefits                 | Maximum hardness and torque values                                     |
| Technical specifications | Tool adaptation E 6.3 (1/4")                                           |
| Material                 | High-grade special tool steel                                          |
| Blade dia.               | 6.3 mm                                                                 |
| Output                   | Gear wheel 2                                                           |
| Length                   | 73 mm                                                                  |
| Packaging unit           | 3 pc(s).                                                               |
| Net weight               | 0.03                                                                   |
| Gross weight             | 0.049                                                                  |
| Customs tariff number    | 82079030                                                               |
| EAN                      | 4028177807457                                                          |
| ETIM 9                   | EC002118                                                               |
| ETIM 8                   | EC003864                                                               |
| ECLASS 8.0               | 21044204                                                               |