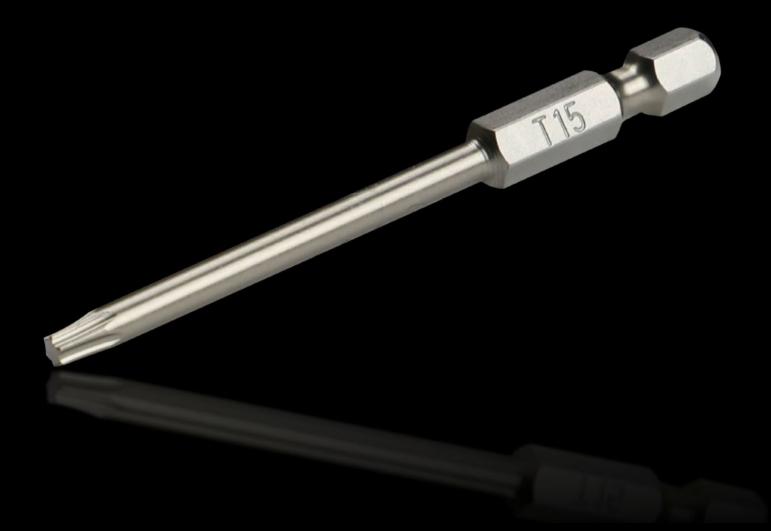

## AS 4053.042 - Industrial bit for cordless screwdriver With long shaft

Precisely manufactured screwdriver with long shaft for industrial use.

## **Features**

| Model No.                | AS 4053.042                                                            |
|--------------------------|------------------------------------------------------------------------|
| Version                  | For TX                                                                 |
| Product description      | Precisely manufactured screwdriver with long shaft for industrial use. |
| Benefits                 | Maximum hardness and torque values                                     |
| Technical specifications | Tool adaptation E 6.3 (¼")                                             |
| Material                 | High-grade special tool steel                                          |
| Blade dia.               | 6.3 mm                                                                 |
| Output                   | TX 15                                                                  |
| Length                   | 73 mm                                                                  |
| Packaging unit           | 3 pc(s).                                                               |
| Net weight               | 0.027                                                                  |
| Gross weight             | 0.034                                                                  |
| Customs tariff number    | 82079030                                                               |
| EAN                      | 4028177807471                                                          |
| ETIM 9                   | EC002118                                                               |
| ETIM 8                   | EC003864                                                               |
| ECLASS 8.0               | 21044204                                                               |