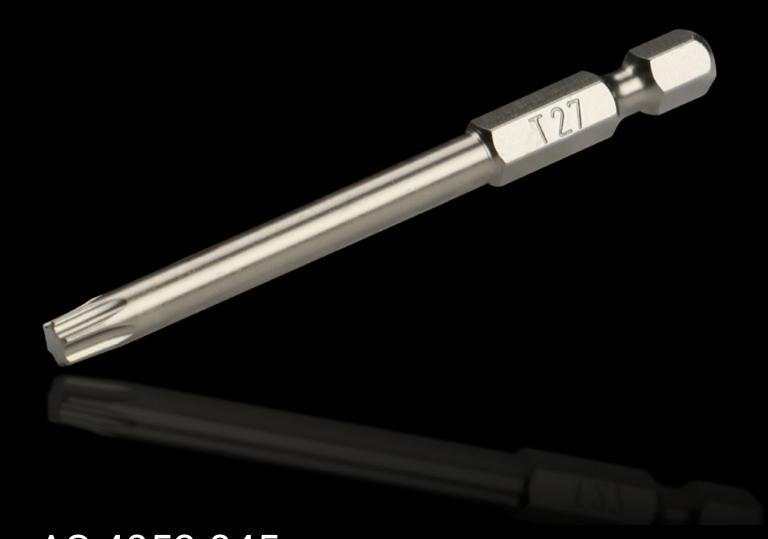

## AS 4053.045 - Industrial bit for cordless screwdriver With long shaft

Precisely manufactured screwdriver with long shaft for industrial use.

## **Features**

| Model No.                | AS 4053.045                                                            |
|--------------------------|------------------------------------------------------------------------|
| Version                  | For TX                                                                 |
| Product description      | Precisely manufactured screwdriver with long shaft for industrial use. |
| Benefits                 | Maximum hardness and torque values                                     |
| Technical specifications | Tool adaptation E 6.3 (¼")                                             |
| Material                 | High-grade special tool steel                                          |
| Blade dia.               | 6.3 mm                                                                 |
| Output                   | TX 27                                                                  |
| Length                   | 73 mm                                                                  |
| Packaging unit           | 3 pc(s).                                                               |
| Net weight               | 0.03                                                                   |
| Gross weight             | 0.045                                                                  |
| Customs tariff number    | 82079030                                                               |
| EAN                      | 4028177807501                                                          |
| ETIM 9                   | EC002118                                                               |
| ETIM 8                   | EC003864                                                               |
| ECLASS 8.0               | 21044204                                                               |