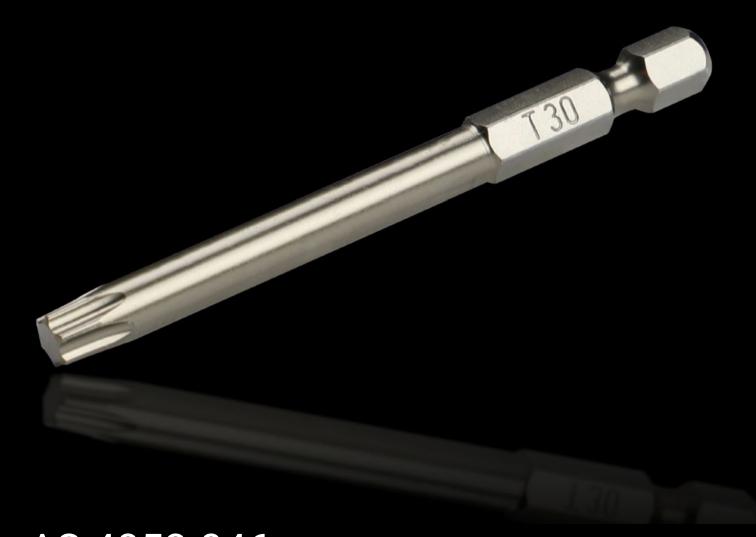

## AS 4053.046 - Industrial bit for cordless screwdriver With long shaft

Precisely manufactured screwdriver with long shaft for industrial use.

## **Features**

| Model No.                | AS 4053.046                                                            |
|--------------------------|------------------------------------------------------------------------|
| Version                  | For TX                                                                 |
| Product description      | Precisely manufactured screwdriver with long shaft for industrial use. |
| Benefits                 | Maximum hardness and torque values                                     |
| Technical specifications | Tool adaptation E 6.3 (¼")                                             |
| Material                 | High-grade special tool steel                                          |
| Blade dia.               | 6.3 mm                                                                 |
| Output                   | TX 30                                                                  |
| Length                   | 73 mm                                                                  |
| Packaging unit           | 3 pc(s).                                                               |
| Net weight               | 0.03                                                                   |
| Gross weight             | 0.049                                                                  |
| Customs tariff number    | 82079030                                                               |
| EAN                      | 4028177807518                                                          |
| ETIM 9                   | EC002118                                                               |
| ETIM 8                   | EC003864                                                               |
| ECLASS 8.0               | 21044204                                                               |
|                          |                                                                        |