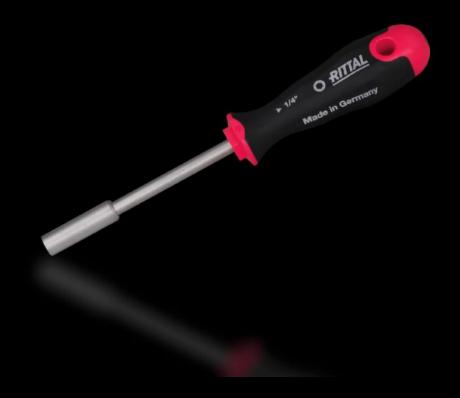

## AS 4053.300 - Bit holder With handle, magnetic

Ergonomic, adaptable, bit holder with handle.

## **Features**

| Model No.                | AS 4053.300                                     |
|--------------------------|-------------------------------------------------|
| Product description      | Ergonomic, adaptable, bit holder with handle.   |
| Benefits                 | Extra-strong magnet for optimum retention force |
|                          | Precise concentricity                           |
|                          | Handle with roll-off protection                 |
| Technical specifications | Tool adaptation C 6.3 (¼")                      |
|                          | Tool adaptation E 6.3 (1/4")                    |
| Material                 | Inside of handle: Hard plastic                  |
|                          | Handle body: elastic, highly flexible plastic   |
| Color                    | Handle: Anthracite and Rittal Power Pink        |
| Blade dia.               | 6.3 mm                                          |
| Blade length             | 100 mm                                          |
| Handle dia.              | 33 mm                                           |
| Handle length            | 101 mm                                          |
| Packaging unit           | 1 pc(s).                                        |
| Net weight               | 0.1                                             |
| Gross weight             | 0.105                                           |
| Customs tariff number    | 73269098                                        |
| EAN                      | 4028177807532                                   |
| ETIM 9                   | EC002118                                        |
| ETIM 8                   | EC002118                                        |
| ECLASS 8.0               | 21040411                                        |