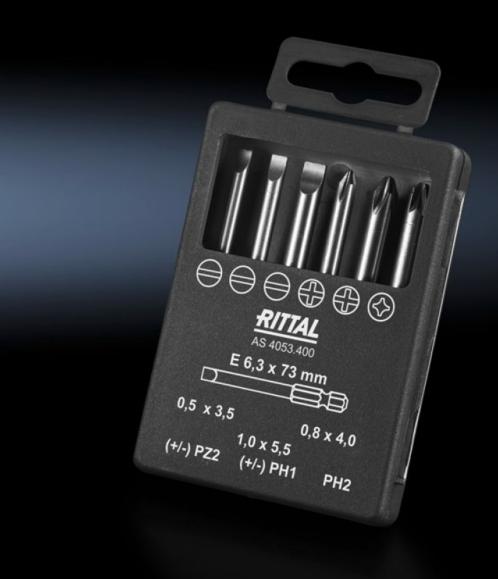

## AS 4053.400 - Industrial bit set for cordless screwdriver With long shaft

Precisely manufactured screwdriver with long shaft for industrial use.

## **Features**

| Model No.                | AS 4053.400                                                            |
|--------------------------|------------------------------------------------------------------------|
| Product description      | Precisely manufactured screwdriver with long shaft for industrial use. |
| Benefits                 | Robust viewing box                                                     |
|                          | Secure storage                                                         |
| Technical specifications | Tool adaptation E 6.3 (¼")                                             |
| Material                 | High-grade special tool steel                                          |
| Supply includes          | Set of 6 bits                                                          |
|                          | Transparent box                                                        |
| Output                   | SL 3.5 x 0.6 mm                                                        |
|                          | SL 4 x 0.8 mm                                                          |
|                          | SL 5.5 x 1 mm                                                          |
|                          | PH 1                                                                   |
|                          | PH 2                                                                   |
|                          | PZ 2                                                                   |
| Length                   | 73 mm                                                                  |
| Packaging unit           | 1 pc(s).                                                               |
| Net weight               | 0.09                                                                   |
| Gross weight             | 0.099                                                                  |
| Customs tariff number    | 82079030                                                               |
| EAN                      | 4028177807556                                                          |
| ETIM 9                   | EC002120                                                               |
| ETIM 8                   | EC002120                                                               |
| ECLASS 8.0               | 21044204                                                               |
|                          |                                                                        |