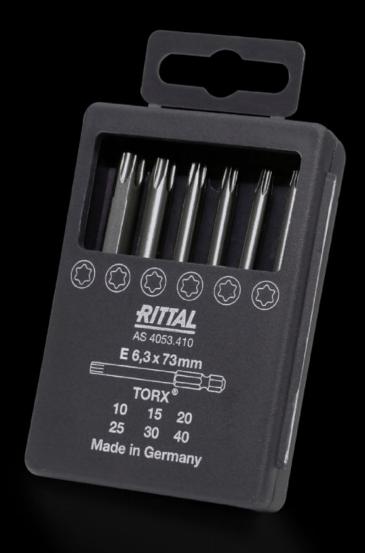

### AS 4053.410 - Industrial bit set for cordless screwdriver With long shaft

Precisely manufactured screwdriver with long shaft for industrial use.

#### **Features**

| Model No.                | AS 4053.410                                                            |
|--------------------------|------------------------------------------------------------------------|
| Product description      | Precisely manufactured screwdriver with long shaft for industrial use. |
| Benefits                 | Robust viewing box                                                     |
|                          | Secure storage                                                         |
| Technical specifications | Tool adaptation E 6.3 (¼")                                             |
| Material                 | High-grade special tool steel                                          |
| Supply includes          | Set of 6 bits                                                          |
|                          | Transparent box                                                        |
| Output                   | TX 10                                                                  |
|                          | TX 15                                                                  |
|                          | TX 20                                                                  |
|                          | TX 25                                                                  |
|                          | TX 30                                                                  |
|                          | TX 40                                                                  |
| Length                   | 73 mm                                                                  |
| Packaging unit           | 1 pc(s).                                                               |
| Net weight               | 0.09                                                                   |
| Gross weight             | 0.099                                                                  |
| Customs tariff number    | 82079030                                                               |
| EAN                      | 4028177807563                                                          |
| ETIM 9                   | EC002120                                                               |
| ETIM 8                   | EC002120                                                               |
| ECLASS 8.0               | 21044204                                                               |
|                          |                                                                        |