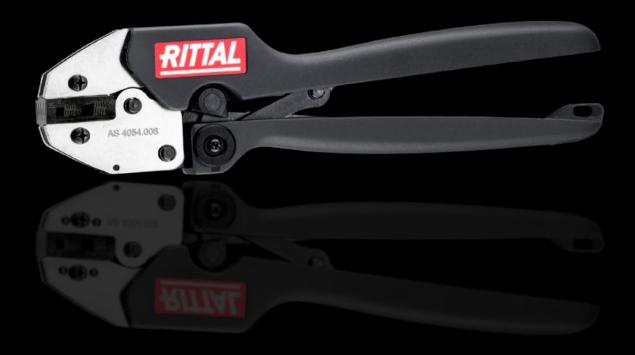

### AS 4054.008 - Crimping pliers For wire end ferrules

For crimping wire end ferrules without an insulating sleeve according to DIN 46228 Part 1 and wire end ferrules with an insulating sleeve according to DIN 46228 Part 4.

#### **Features**

| Model No.             | AS 4054.008                                                                                                                                                                                                    |
|-----------------------|----------------------------------------------------------------------------------------------------------------------------------------------------------------------------------------------------------------|
| Version               | Straight                                                                                                                                                                                                       |
| Product description   | For crimping wire end ferrules without an insulating sleeve according to DIN 46228 Part 1 and wire end ferrules with an insulating sleeve according to DIN 46228 Part 4.                                       |
| Benefits              | Minimal force required for large conductor cross-sections Pressing operation with a consistently high quality Labeled die stations for precise machining of the relevant cross sections Unlockable forced lock |
| Material              | High-grade special tool steel                                                                                                                                                                                  |
| Surface finish        | Matt, chromium-plated                                                                                                                                                                                          |
| Color                 | Handle: Anthracite and Rittal Power Pink                                                                                                                                                                       |
| Crimping              | WM crimp                                                                                                                                                                                                       |
| Cable entry direction | Side                                                                                                                                                                                                           |
| Dimensions            | Height: 68 mm<br>Length: 256 mm                                                                                                                                                                                |
| AWG                   | 2 - 1                                                                                                                                                                                                          |
| For cross section     | 35 - 50 mm²                                                                                                                                                                                                    |
| Packaging unit        | 1 pc(s).                                                                                                                                                                                                       |
|                       |                                                                                                                                                                                                                |