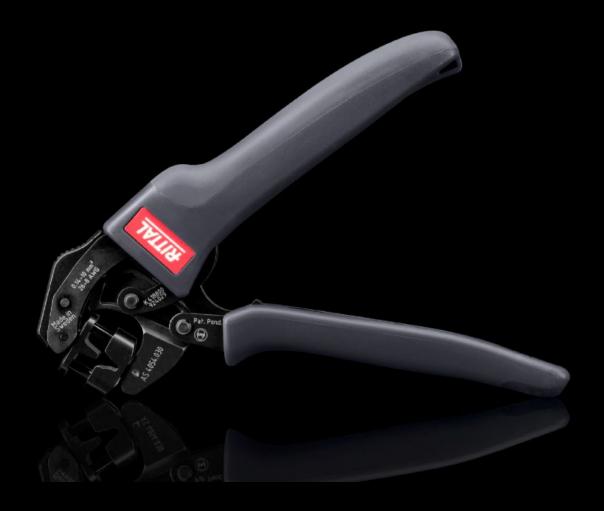

### AS 4054.030 - Flex crimping tool For wire end ferrules

For crimping wire end ferrules without an insulating sleeve according to DIN 46228 Part 1 and wire end ferrules with an insulating sleeve according to DIN 46228 Part 4.

#### **Features**

| Model No.             | AS 4054.030                                                                                                                                                                                                                 |
|-----------------------|-----------------------------------------------------------------------------------------------------------------------------------------------------------------------------------------------------------------------------|
| Version               | Straight                                                                                                                                                                                                                    |
| Product description   | For crimping wire end ferrules without an insulating sleeve according to DIN 46228 Part 1 and wire end ferrules with an insulating sleeve according to DIN 46228 Part 4.                                                    |
| Benefits              | Front or side mounting of the wire end ferrule through a rotatable head Minimal force required for large conductor cross-sections Pressing operation with a consistently high quality Unlockable forced lock Self-adjusting |
| Material              | High-grade special tool steel                                                                                                                                                                                               |
| Surface finish        | Coated, black, matt                                                                                                                                                                                                         |
| Color                 | Handle: Anthracite and Rittal Power Pink                                                                                                                                                                                    |
| Crimping              | Trapezoid crimp                                                                                                                                                                                                             |
| Cable entry direction | front and side                                                                                                                                                                                                              |
| Dimensions            | Length: 180 mm                                                                                                                                                                                                              |
| AWG                   | 26 - 8                                                                                                                                                                                                                      |
| For cross section     | 0.14 - 10 mm²                                                                                                                                                                                                               |
| Packaging unit        | 1 pc(s).                                                                                                                                                                                                                    |
|                       |                                                                                                                                                                                                                             |