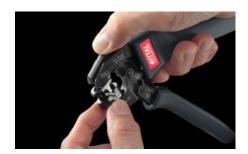

### AS 4054.030 - Flex crimping tool For wire end ferrules

For crimping wire end ferrules without an insulating sleeve according to DIN 46228 Part 1 and wire end ferrules with an insulating sleeve according to DIN 46228 Part 4.

#### **Features**

| Model No.             | AS 4054.030                                                                                                                                                                                                                 |
|-----------------------|-----------------------------------------------------------------------------------------------------------------------------------------------------------------------------------------------------------------------------|
| Version               | Straight                                                                                                                                                                                                                    |
| Product description   | For crimping wire end ferrules without an insulating sleeve according to DIN 46228 Part 1 and wire end ferrules with an insulating sleeve according to DIN 46228 Part 4.                                                    |
| Benefits              | Front or side mounting of the wire end ferrule through a rotatable head Minimal force required for large conductor cross-sections Pressing operation with a consistently high quality Unlockable forced lock Self-adjusting |
| Material              | High-grade special tool steel                                                                                                                                                                                               |
| Surface finish        | Coated, black, matt                                                                                                                                                                                                         |
| Color                 | Handle: Anthracite and Rittal Power Pink                                                                                                                                                                                    |
| Crimping              | Trapezoid crimp                                                                                                                                                                                                             |
| Cable entry direction | front and side                                                                                                                                                                                                              |
| Dimensions            | Length: 180 mm                                                                                                                                                                                                              |
| AWG                   | 26 - 8                                                                                                                                                                                                                      |
| For cross section     | 0.14 - 10 mm²                                                                                                                                                                                                               |
| Packaging unit        | 1 pc(s).                                                                                                                                                                                                                    |
|                       |                                                                                                                                                                                                                             |