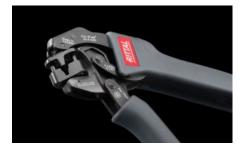

### AS 4054.030 - Flex crimping tool For wire end ferrules

For crimping wire end ferrules without an insulating sleeve according to DIN 46228 Part 1 and wire end ferrules with an insulating sleeve according to DIN 46228 Part 4.

#### **Features**

| Model No.             | AS 4054.030                                                                                                                                                                                                                 |
|-----------------------|-----------------------------------------------------------------------------------------------------------------------------------------------------------------------------------------------------------------------------|
| Version               | Straight                                                                                                                                                                                                                    |
| Product description   | For crimping wire end ferrules without an insulating sleeve according to DIN 46228 Part 1 and wire end ferrules with an insulating sleeve according to DIN 46228 Part 4.                                                    |
| Benefits              | Front or side mounting of the wire end ferrule through a rotatable head Minimal force required for large conductor cross-sections Pressing operation with a consistently high quality Unlockable forced lock Self-adjusting |
| Material              | High-grade special tool steel                                                                                                                                                                                               |
| Surface finish        | Coated, black, matt                                                                                                                                                                                                         |
| Color                 | Handle: Anthracite and Rittal Power Pink                                                                                                                                                                                    |
| Crimping              | Trapezoid crimp                                                                                                                                                                                                             |
| Cable entry direction | front and side                                                                                                                                                                                                              |
| Dimensions            | Length: 180 mm                                                                                                                                                                                                              |
| AWG                   | 26 - 8                                                                                                                                                                                                                      |
| For cross section     | 0.14 - 10 mm²                                                                                                                                                                                                               |
| Packaging unit        | 1 pc(s).                                                                                                                                                                                                                    |
|                       |                                                                                                                                                                                                                             |