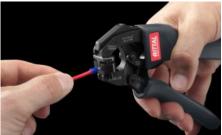

### AS 4054.030 - Flex crimping tool For wire end ferrules

For crimping wire end ferrules without an insulating sleeve according to DIN 46228 Part 1 and wire end ferrules with an insulating sleeve according to DIN 46228 Part 4.

#### **Features**

| Model No.             | AS 4054.030                                                                                                                                                                                                                 |
|-----------------------|-----------------------------------------------------------------------------------------------------------------------------------------------------------------------------------------------------------------------------|
| Version               | Straight                                                                                                                                                                                                                    |
| Product description   | For crimping wire end ferrules without an insulating sleeve according to DIN 46228 Part 1 and wire end ferrules with an insulating sleeve according to DIN 46228 Part 4.                                                    |
| Benefits              | Front or side mounting of the wire end ferrule through a rotatable head Minimal force required for large conductor cross-sections Pressing operation with a consistently high quality Unlockable forced lock Self-adjusting |
| Material              | High-grade special tool steel                                                                                                                                                                                               |
| Surface finish        | Coated, black, matt                                                                                                                                                                                                         |
| Color                 | Handle: Anthracite and Rittal Power Pink                                                                                                                                                                                    |
| Crimping              | Trapezoid crimp                                                                                                                                                                                                             |
| Cable entry direction | front and side                                                                                                                                                                                                              |
| Dimensions            | Length: 180 mm                                                                                                                                                                                                              |
| AWG                   | 26 - 8                                                                                                                                                                                                                      |
| For cross section     | 0.14 - 10 mm²                                                                                                                                                                                                               |
| Packaging unit        | 1 pc(s).                                                                                                                                                                                                                    |
|                       |                                                                                                                                                                                                                             |