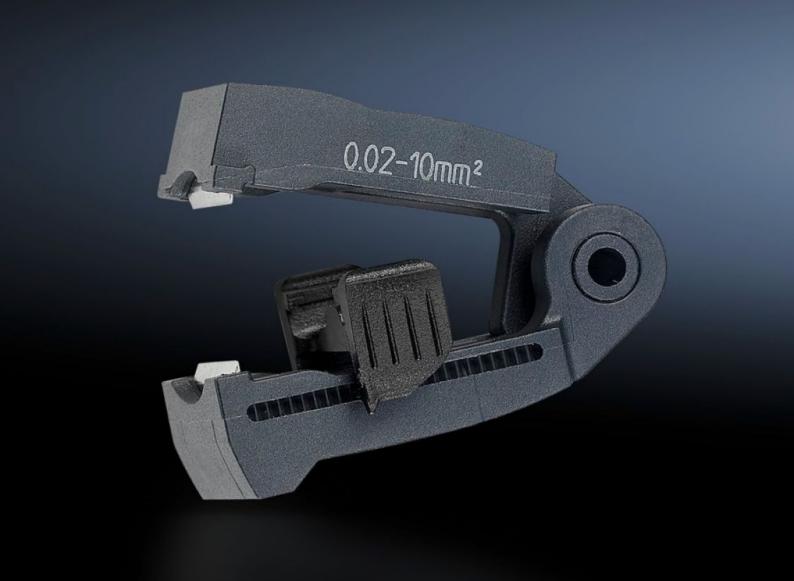

## AS 4054.500 Replacement blade

State: 2025-08-28 (Source: rittal.com/ca-en)

## AS 4054.500 - Replacement blade For wire strippers

Replaceable cutter cassettes for cables with different cross-sections. Also suitable for special insulation.

## **Features**

| Model No.              | AS 4054.500                                                                                                      |
|------------------------|------------------------------------------------------------------------------------------------------------------|
| Product description    | Replaceable cutter cassettes for cables with different cross-<br>sections. Also suitable for special insulation. |
| Color                  | Black                                                                                                            |
| Suitable for Model No. | 4054.300                                                                                                         |
| For cross section      | 0.02 - 10 mm²                                                                                                    |
| Packaging unit         | 1 pc(s).                                                                                                         |
| Net weight             | 0.01                                                                                                             |
| Gross weight           | 0.015                                                                                                            |
| Customs tariff number  | 82032000                                                                                                         |
| EAN                    | 4028177807761                                                                                                    |
| ETIM 9                 | EC001509                                                                                                         |
| ETIM 8                 | EC001509                                                                                                         |
| ECLASS 8.0             | 21043711                                                                                                         |