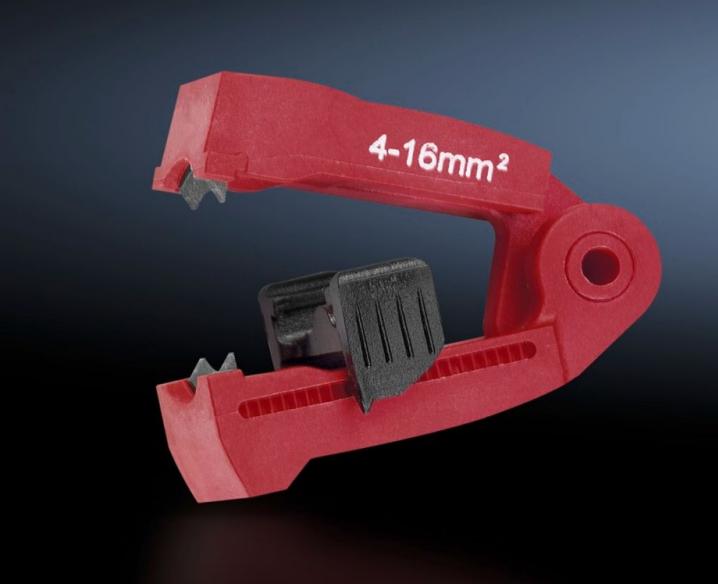

## AS 4054.505 - Replacement blade For wire strippers

Replaceable cutter cassettes for cables with different cross-sections. Also suitable for special insulation.

## **Features**

| Model No.              | AS 4054.505                                                                                                      |
|------------------------|------------------------------------------------------------------------------------------------------------------|
| Product description    | Replaceable cutter cassettes for cables with different cross-<br>sections. Also suitable for special insulation. |
| Color                  | Red                                                                                                              |
| Suitable for Model No. | 4054.305                                                                                                         |
| For cross section      | 4 - 16 mm²                                                                                                       |
| Packaging unit         | 1 pc(s).                                                                                                         |
| Net weight             | 0.01                                                                                                             |
| Gross weight           | 0.014                                                                                                            |
| Customs tariff number  | 82032000                                                                                                         |
| EAN                    | 4028177807778                                                                                                    |
| ETIM 9                 | EC001509                                                                                                         |
| ETIM 8                 | EC001509                                                                                                         |
| ECLASS 8.0             | 21043711                                                                                                         |