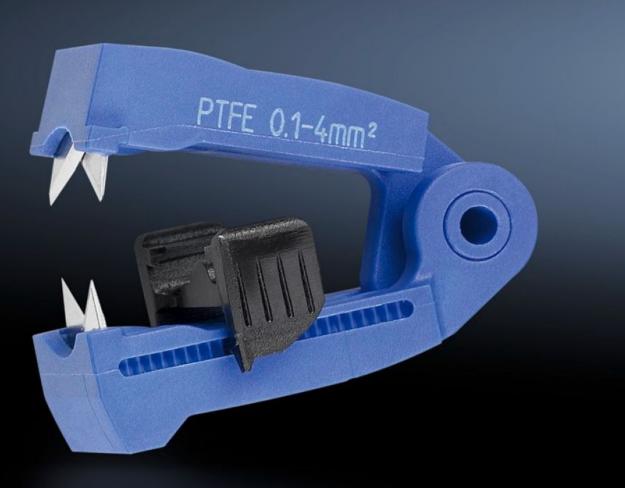

## AS 4054.510 - Replacement blade For wire strippers

Replaceable cutter cassettes for cables with different cross-sections. Also suitable for special insulation.

## Features

| Model No.              | AS 4054.510                                                                                                      |
|------------------------|------------------------------------------------------------------------------------------------------------------|
| Product description    | Replaceable cutter cassettes for cables with different cross-<br>sections. Also suitable for special insulation. |
| Color                  | Blue                                                                                                             |
| Suitable for Model No. | 4054.310                                                                                                         |
| For cross section      | 0.1 - 4 mm²                                                                                                      |
| Packaging unit         | 1 pc(s).                                                                                                         |
| Net weight             | 0.01                                                                                                             |
| Gross weight           | 0.015                                                                                                            |
| Customs tariff number  | 82032000                                                                                                         |
| EAN                    | 4028177807785                                                                                                    |
| ETIM 9                 | EC001509                                                                                                         |
| ETIM 8                 | EC001509                                                                                                         |
| ECLASS 8.0             | 21043711                                                                                                         |