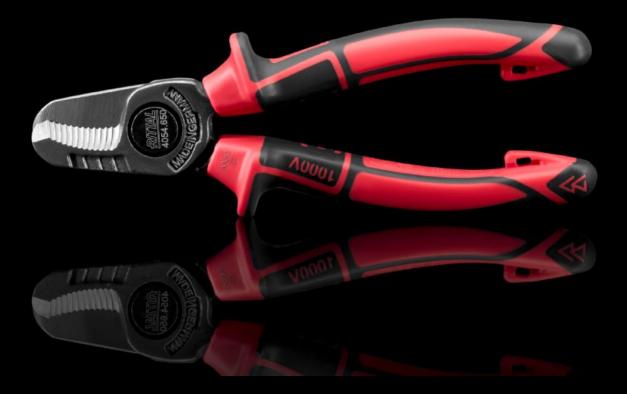

## AS 4054.650 - Cable cutter

For copper and aluminum conductors

## Features

| Model No.             | AS 4054.650                                                      |
|-----------------------|------------------------------------------------------------------|
| Version               | Straight                                                         |
| Product description   | For copper and aluminum conductors.                              |
| Benefits              | Ergonomically shaped handles for fatigue-free and anti-slip work |
| Material              | High-grade special tool steel                                    |
| Color                 | Handle: Anthracite and Rittal Power Pink                         |
| Standards             | With 1000 V protective insulation<br>VDE                         |
| Dimensions            | Width: 53 mm<br>Length: 160 mm                                   |
| For cross section     | 0.5 - 35 mm²                                                     |
| For cable diameters   | 12 mm                                                            |
| Packaging unit        | 1 pc(s).                                                         |
| Net weight            | 0.195                                                            |
| Gross weight          | 0.203                                                            |
| Customs tariff number | 82032000                                                         |
| EAN                   | 4028177807822                                                    |
| ETIM 9                | EC000165                                                         |
| ETIM 8                | EC000165                                                         |
| ECLASS 8.0            | 21049011                                                         |
|                       |                                                                  |