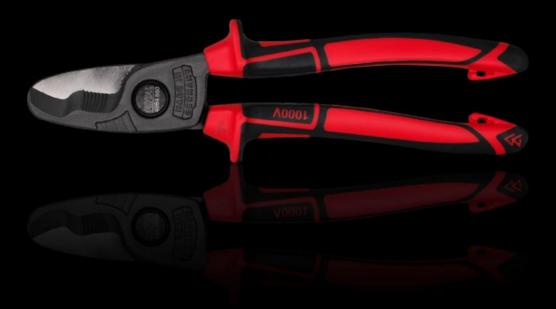

## AS 4054.660 - Cable cutter

For copper and aluminum conductors

## Features

| Model No.             | AS 4054.660                                                      |
|-----------------------|------------------------------------------------------------------|
| Version               | Angled                                                           |
| Product description   | For copper and aluminum conductors.                              |
| Benefits              | Ergonomically shaped handles for fatigue-free and anti-slip work |
| Material              | High-grade special tool steel                                    |
| Color                 | Handle: Anthracite and Rittal Power Pink                         |
| Standards             | With 1000 V protective insulation<br>VDE                         |
| Dimensions            | Width: 50 mm<br>Length: 180 mm                                   |
| For cross section     | 0.5 - 50 mm²                                                     |
| For cable diameters   | 18 mm                                                            |
| Packaging unit        | 1 pc(s).                                                         |
| Net weight            | 0.29                                                             |
| Gross weight          | 0.299                                                            |
| Customs tariff number | 82032000                                                         |
| EAN                   | 4028177807839                                                    |
| ETIM 9                | EC000165                                                         |
| ETIM 8                | EC000165                                                         |
| ECLASS 8.0            | 21049011                                                         |
|                       |                                                                  |