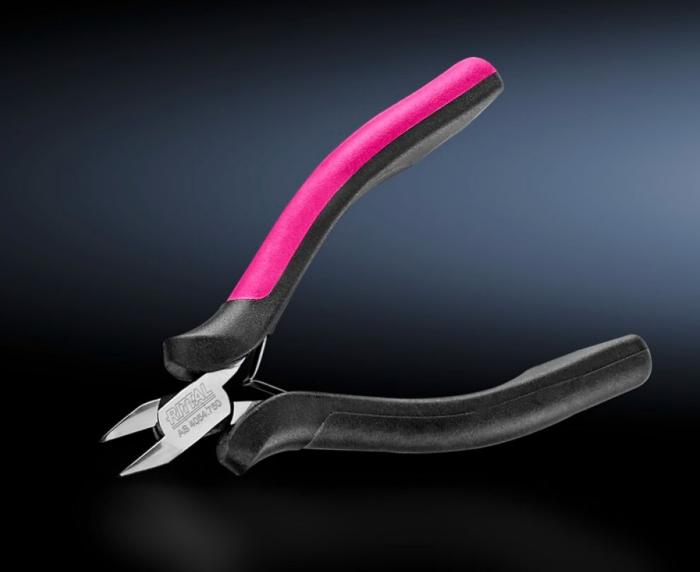

## AS 4054.750 - Electronic side cutter

With pointed head, angled at 21° and with small chamfer

## **Features**

| Model No.             | AS 4054.750                                                                                                                                   |
|-----------------------|-----------------------------------------------------------------------------------------------------------------------------------------------|
| Product description   | With pointed head, 21° angled blades and small chamfer.                                                                                       |
| Benefits              | Uniform, smooth opening thanks to opening springs<br>Ergonomically shaped handles<br>Box joint for long-term stability and optimum force path |
| Material              | High-grade special tool steel                                                                                                                 |
| Surface finish        | Polished, oiled                                                                                                                               |
| Color                 | Handle: Anthracite and Rittal Power Pink                                                                                                      |
| Dimensions            | Length: 115 mm                                                                                                                                |
| Packaging unit        | 1 pc(s).                                                                                                                                      |
| Net weight            | 0.08                                                                                                                                          |
| Gross weight          | 0.088                                                                                                                                         |
| Customs tariff number | 82032000                                                                                                                                      |
| EAN                   | 4028177807853                                                                                                                                 |
| ETIM 9                | EC000165                                                                                                                                      |
| ETIM 8                | EC000165                                                                                                                                      |
| ECLASS 8.0            | 21043711                                                                                                                                      |