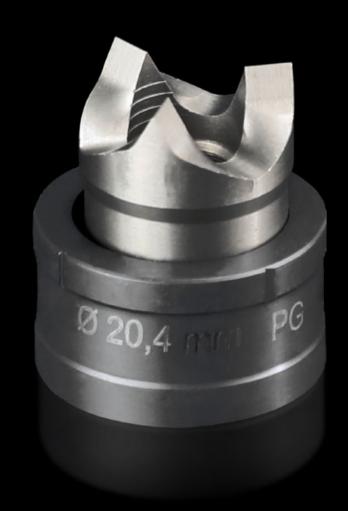

# AS 4055.120 - Round split plate punching machine For stainless steel, with 3-way pitch

For punching round cut-outs

#### **Features**

| Model No.                                                        | AS 4055.120                                                                               |
|------------------------------------------------------------------|-------------------------------------------------------------------------------------------|
| Version                                                          | With 3-way split                                                                          |
| Product description                                              | For punching round cut-outs. The hole punch is operated with a wrench or hydraulic punch. |
| Supply includes                                                  | Die<br>Stamp                                                                              |
| Workable material                                                | Stainless steel                                                                           |
| Max. material thickness that can be machined for stainless steel | 2 mm                                                                                      |
| Ø hole punch                                                     | 20.4 mm                                                                                   |
| For thread                                                       | M20                                                                                       |
| Note                                                             | Tension screws with a ball bearing must be used when operating with a wrench              |
| Suitable for hydraulic bolt order number                         | 4055.665                                                                                  |
| Tension screw (Ø x L)                                            | 11.1 x 60 mm                                                                              |
| Hydraulic tension screw Ø                                        | 11.1 mm<br>19 cm                                                                          |
| Packaging unit                                                   | 1 pc(s).                                                                                  |
| Net weight                                                       | 0.077                                                                                     |
| Gross weight                                                     | 0.098                                                                                     |
| Customs tariff number                                            | 82073010                                                                                  |
| EAN                                                              | 4028177808003                                                                             |