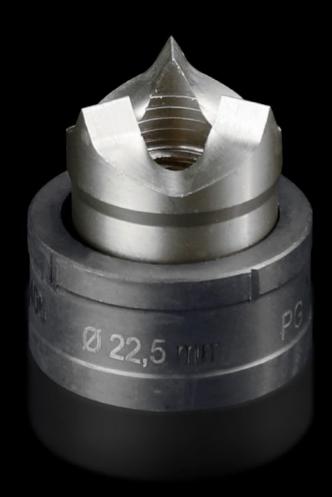

# AS 4055.122 - Round split plate punching machine For stainless steel, with 3-way pitch

For punching round cut-outs

#### **Features**

| Model No.                                                        | AS 4055.122                                                                               |
|------------------------------------------------------------------|-------------------------------------------------------------------------------------------|
| Version                                                          | With 3-way split                                                                          |
| Product description                                              | For punching round cut-outs. The hole punch is operated with a wrench or hydraulic punch. |
| Supply includes                                                  | Die<br>Stamp                                                                              |
| Workable material                                                | Stainless steel                                                                           |
| Max. material thickness that can be machined for stainless steel | 2 mm                                                                                      |
| Ø hole punch                                                     | 22.5 mm                                                                                   |
| Note                                                             | Tension screws with a ball bearing must be used when operating with a wrench              |
| Suitable for hydraulic bolt order number                         | 4055.665                                                                                  |
| Tension screw (Ø x L)                                            | 11.1 x 60 mm                                                                              |
| Hydraulic tension screw Ø                                        | 11.1 mm<br>19 cm                                                                          |
| Packaging unit                                                   | 1 pc(s).                                                                                  |
| Net weight                                                       | 0.093                                                                                     |
| Gross weight                                                     | 0.113                                                                                     |
| Customs tariff number                                            | 82073010                                                                                  |
| EAN                                                              | 4028177808010                                                                             |
| ETIM 9                                                           | EC000156                                                                                  |