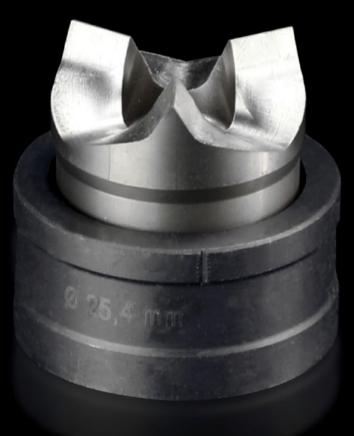

## AS 4055.125 - Round split plate punching machine For stainless steel, with 3-way pitch

For punching round cut-outs

## Features

| Model No.                                                        | AS 4055.125                                                                               |  |
|------------------------------------------------------------------|-------------------------------------------------------------------------------------------|--|
| Version                                                          | With 3-way split                                                                          |  |
| Product description                                              | For punching round cut-outs. The hole punch is operated with a wrench or hydraulic punch. |  |
| Supply includes                                                  | Die<br>Stamp                                                                              |  |
| Workable material                                                | Stainless steel                                                                           |  |
| Max. material thickness that can be machined for stainless steel | 2 mm                                                                                      |  |
| Ø hole punch                                                     | 25.4 mm                                                                                   |  |
| For thread                                                       | M25                                                                                       |  |
| Note                                                             | Tension screws with a ball bearing must be used when operating with a wrench              |  |
| Suitable for hydraulic bolt order<br>number                      | 4055.665                                                                                  |  |
| Tension screw (Ø x L)                                            | 11.1 x 60 mm                                                                              |  |
| Hydraulic tension screw Ø                                        | 11.1 mm<br>19 cm                                                                          |  |
| Packaging unit                                                   | 1 pc(s).                                                                                  |  |
| Net weight                                                       | 0.121                                                                                     |  |
| Gross weight                                                     | 0.142                                                                                     |  |
| Customs tariff number                                            | 82073010                                                                                  |  |
| EAN                                                              | 4028177808027                                                                             |  |
|                                                                  |                                                                                           |  |