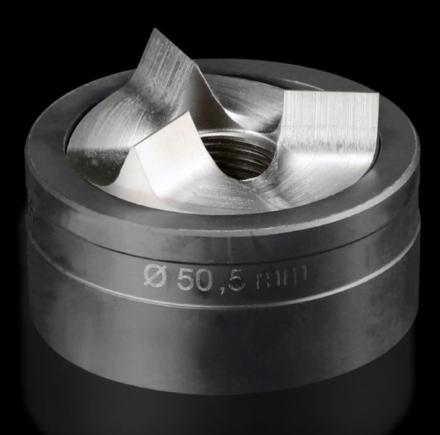

## AS 4055.150 - Round split plate punching machine For stainless steel, with 3-way pitch

For punching round cut-outs

## Features

| Model No.                                                        | AS 4055.150                                                                  |
|------------------------------------------------------------------|------------------------------------------------------------------------------|
| Version                                                          | With 3-way split                                                             |
| Supply includes                                                  | Die<br>Stamp                                                                 |
| Workable material                                                | Stainless steel                                                              |
| Max. material thickness that can be machined for stainless steel | 2.5 mm                                                                       |
| Ø hole punch                                                     | 50.5 mm                                                                      |
| For thread                                                       | M50                                                                          |
| Note                                                             | Tension screws with a ball bearing must be used when operating with a wrench |
| Suitable for hydraulic bolt order<br>number                      | 4055.663                                                                     |
| Tension screw (Ø x L)                                            | 19 x 75 mm                                                                   |
| Hydraulic tension screw Ø                                        | 19 mm                                                                        |
| Packaging unit                                                   | 1 pc(s).                                                                     |
| Net weight                                                       | 0.657                                                                        |
| Gross weight                                                     | 0.731                                                                        |
| Customs tariff number                                            | 82073010                                                                     |
| EAN                                                              | 4028177808126                                                                |
| ETIM 9                                                           | EC000156                                                                     |
| ETIM 8                                                           | EC000156                                                                     |
| ECLASS 8.0                                                       | 21049047                                                                     |