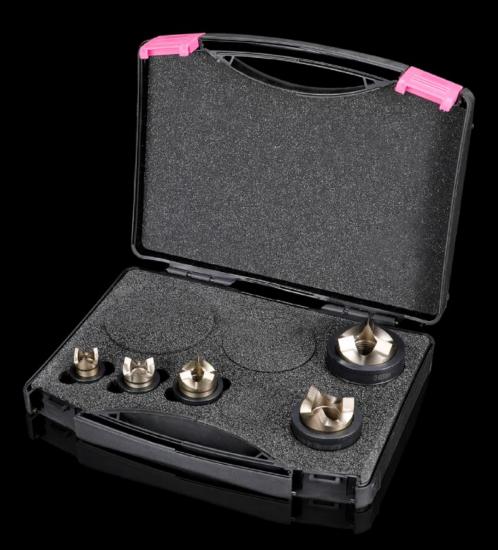

## AS 4055.180 - Metric split plate punching machine set For stainless steel, with 3-way pitch

For punching round cut-outs

## Features

| AS 4055.180                                                                               |
|-------------------------------------------------------------------------------------------|
|                                                                                           |
| With 3-way split                                                                          |
| For punching round cut-outs. The hole punch is operated with a wrench or hydraulic punch. |
| 5 dies                                                                                    |
| 5 stamps                                                                                  |
| Plastic case                                                                              |
| Stainless steel                                                                           |
| 2 mm                                                                                      |
| 2 mm                                                                                      |
| 2 mm                                                                                      |
| 2.5 mm                                                                                    |
| 2.5 mm                                                                                    |
| 16.2 mm                                                                                   |
| 20.4 mm                                                                                   |
| 25.4 mm                                                                                   |
| 32.5 mm                                                                                   |
| 40.5 mm                                                                                   |
| M16                                                                                       |
| M20                                                                                       |
| M25                                                                                       |
| M32                                                                                       |
| M40                                                                                       |
| Tension screws with a ball bearing must be used when operating with a wrench              |
|                                                                                           |