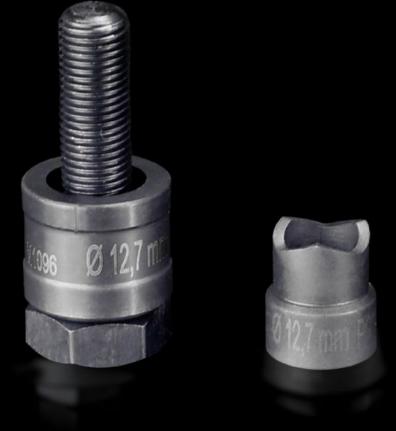

## AS 4055.212 - Hole punch, round for carbon steel

For punching round cut-outs

## Features

| Model No.                                                    | AS 4055.212                                                                                                                                     |
|--------------------------------------------------------------|-------------------------------------------------------------------------------------------------------------------------------------------------|
| Version                                                      | With 3 cutting tips                                                                                                                             |
| Supply includes                                              | Die<br>Stamp<br>Tension screw without ball bearing                                                                                              |
| Workable material                                            | Carbon steel                                                                                                                                    |
| Max. material thickness that can be machined for sheet steel | 2 mm                                                                                                                                            |
| Ø hole punch                                                 | 12.7 mm                                                                                                                                         |
| For thread                                                   | M12                                                                                                                                             |
| Note                                                         | Tension screws with a ball bearing must be used when operating<br>with a wrench<br>Other sizes, see splitter hole punch, round, stainless steel |
| Suitable for hydraulic bolt order number                     | 4055.661                                                                                                                                        |
| Tension screw (Ø x L)                                        | 9.5 x 50 mm                                                                                                                                     |
| Hydraulic tension screw Ø                                    | 9.5 mm<br>19 mm                                                                                                                                 |
| Packaging unit                                               | 1 pc(s).                                                                                                                                        |
| Net weight                                                   | 0.065                                                                                                                                           |
| Gross weight                                                 | 0.08                                                                                                                                            |
| Customs tariff number                                        | 82073010                                                                                                                                        |
| EAN                                                          | 4028177808188                                                                                                                                   |
| ETIM 9                                                       | EC000156                                                                                                                                        |
| ETIM 8                                                       | EC000156                                                                                                                                        |
|                                                              |                                                                                                                                                 |