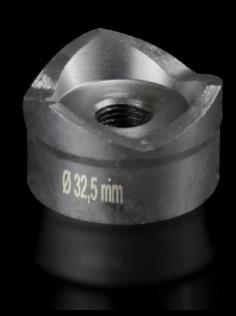

## AS 4055.232 - Hole punch, round for carbon steel

For punching round cut-outs

#### **Features**

| Model No.                                                    | AS 4055.232                                                                                                                               |
|--------------------------------------------------------------|-------------------------------------------------------------------------------------------------------------------------------------------|
| Version                                                      | With 3 cutting tips                                                                                                                       |
| Supply includes                                              | Die<br>Stamp<br>Tension screw without ball bearing                                                                                        |
| Workable material                                            | Carbon steel                                                                                                                              |
| Max. material thickness that can be machined for sheet steel | 2 mm                                                                                                                                      |
| Ø hole punch                                                 | 32.5 mm                                                                                                                                   |
| For thread                                                   | M32                                                                                                                                       |
| Note                                                         | Tension screws with a ball bearing must be used when operating with a wrench Other sizes, see splitter hole punch, round, stainless steel |
| Suitable for hydraulic bolt order number                     | 4055.661                                                                                                                                  |
| Tension screw (Ø x L)                                        | 9.5 x 50 mm                                                                                                                               |
| Hydraulic tension screw Ø                                    | 9.5 mm<br>19 mm                                                                                                                           |
| Packaging unit                                               | 1 pc(s).                                                                                                                                  |
| Net weight                                                   | 0.219                                                                                                                                     |
| Gross weight                                                 | 0.242                                                                                                                                     |
| Customs tariff number                                        | 82073010                                                                                                                                  |
| EAN                                                          | 4028177808270                                                                                                                             |
|                                                              |                                                                                                                                           |
| ETIM 9                                                       | EC000156                                                                                                                                  |