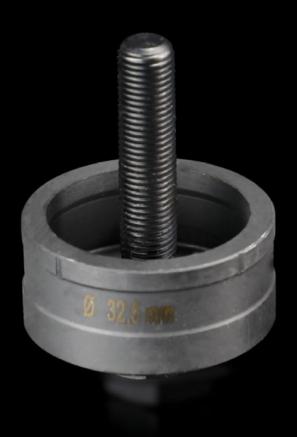

## AS 4055.232 - Hole punch, round for carbon steel

For punching round cut-outs

#### **Features**

| Model No.                                                    | AS 4055.232                                                                                                                               |
|--------------------------------------------------------------|-------------------------------------------------------------------------------------------------------------------------------------------|
| Version                                                      | With 3 cutting tips                                                                                                                       |
| Supply includes                                              | Die<br>Stamp<br>Tension screw without ball bearing                                                                                        |
| Workable material                                            | Carbon steel                                                                                                                              |
| Max. material thickness that can be machined for sheet steel | 2 mm                                                                                                                                      |
| Ø hole punch                                                 | 32.5 mm                                                                                                                                   |
| For thread                                                   | M32                                                                                                                                       |
| Note                                                         | Tension screws with a ball bearing must be used when operating with a wrench Other sizes, see splitter hole punch, round, stainless steel |
| Suitable for hydraulic bolt order number                     | 4055.661                                                                                                                                  |
| Tension screw (Ø x L)                                        | 9.5 x 50 mm                                                                                                                               |
| Hydraulic tension screw Ø                                    | 9.5 mm<br>19 mm                                                                                                                           |
| Packaging unit                                               | 1 pc(s).                                                                                                                                  |
| Net weight                                                   | 0.219                                                                                                                                     |
| Gross weight                                                 | 0.242                                                                                                                                     |
| Customs tariff number                                        | 82073010                                                                                                                                  |
| EAN                                                          | 4028177808270                                                                                                                             |
|                                                              |                                                                                                                                           |
| ETIM 9                                                       | EC000156                                                                                                                                  |