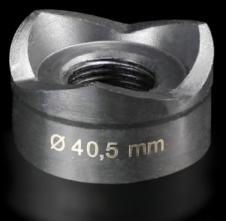

## AS 4055.240 - Hole punch, round for carbon steel

For punching round cut-outs

## Features

| Model No.                                                    | AS 4055.240                                                                                                                                     |
|--------------------------------------------------------------|-------------------------------------------------------------------------------------------------------------------------------------------------|
| Version                                                      | With 3 cutting tips                                                                                                                             |
| Supply includes                                              | Die<br>Stamp<br>Tension screw without ball bearing                                                                                              |
| Workable material                                            | Carbon steel                                                                                                                                    |
| Max. material thickness that can be machined for sheet steel | 3 mm                                                                                                                                            |
| Ø hole punch                                                 | 40.5 mm                                                                                                                                         |
| For thread                                                   | M40                                                                                                                                             |
| Note                                                         | Tension screws with a ball bearing must be used when operating<br>with a wrench<br>Other sizes, see splitter hole punch, round, stainless steel |
| Suitable for hydraulic bolt order number                     | 4055.663                                                                                                                                        |
| Tension screw (Ø x L)                                        | 19 x 55 mm                                                                                                                                      |
| Hydraulic tension screw Ø                                    | 19 mm                                                                                                                                           |
| Packaging unit                                               | 1 pc(s).                                                                                                                                        |
| Net weight                                                   | 0.522                                                                                                                                           |
| Gross weight                                                 | 0.554                                                                                                                                           |
| Customs tariff number                                        | 82073010                                                                                                                                        |
| EAN                                                          | 4028177808300                                                                                                                                   |
| ETIM 9                                                       | EC000156                                                                                                                                        |
| ETIM 8                                                       | EC000156                                                                                                                                        |
|                                                              |                                                                                                                                                 |