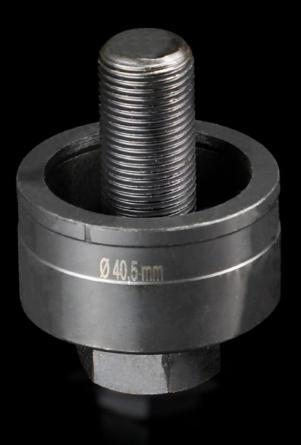

## AS 4055.240 - Hole punch, round for carbon steel

For punching round cut-outs

## Features

| Model No.                                                    | AS 4055.240                                                                                                                                     |
|--------------------------------------------------------------|-------------------------------------------------------------------------------------------------------------------------------------------------|
| Version                                                      | With 3 cutting tips                                                                                                                             |
| Supply includes                                              | Die<br>Stamp<br>Tension screw without ball bearing                                                                                              |
| Workable material                                            | Carbon steel                                                                                                                                    |
| Max. material thickness that can be machined for sheet steel | 3 mm                                                                                                                                            |
| Ø hole punch                                                 | 40.5 mm                                                                                                                                         |
| For thread                                                   | M40                                                                                                                                             |
| Note                                                         | Tension screws with a ball bearing must be used when operating<br>with a wrench<br>Other sizes, see splitter hole punch, round, stainless steel |
| Suitable for hydraulic bolt order number                     | 4055.663                                                                                                                                        |
| Tension screw (Ø x L)                                        | 19 x 55 mm                                                                                                                                      |
| Hydraulic tension screw Ø                                    | 19 mm                                                                                                                                           |
| Packaging unit                                               | 1 pc(s).                                                                                                                                        |
| Net weight                                                   | 0.522                                                                                                                                           |
| Gross weight                                                 | 0.554                                                                                                                                           |
| Customs tariff number                                        | 82073010                                                                                                                                        |
| EAN                                                          | 4028177808300                                                                                                                                   |
| ETIM 9                                                       | EC000156                                                                                                                                        |
| ETIM 8                                                       | EC000156                                                                                                                                        |
|                                                              |                                                                                                                                                 |