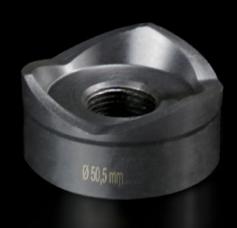

## AS 4055.250 - Hole punch, round for carbon steel

For punching round cut-outs

#### **Features**

| Model No.                                                    | AS 4055.250                                                                                                                               |
|--------------------------------------------------------------|-------------------------------------------------------------------------------------------------------------------------------------------|
| Version                                                      | With 3 cutting tips                                                                                                                       |
| Product description                                          | For punching round cut-outs. The hole punch is operated with a wrench or hydraulic punch.                                                 |
| Supply includes                                              | Die<br>Stamp<br>Tension screw without ball bearing                                                                                        |
| Workable material                                            | Carbon steel                                                                                                                              |
| Max. material thickness that can be machined for sheet steel | 3 mm                                                                                                                                      |
| Ø hole punch                                                 | 50.5 mm                                                                                                                                   |
| For thread                                                   | M50                                                                                                                                       |
| Note                                                         | Tension screws with a ball bearing must be used when operating with a wrench Other sizes, see splitter hole punch, round, stainless steel |
| Suitable for hydraulic bolt order number                     | 4055.663                                                                                                                                  |
| Tension screw (Ø x L)                                        | 19 x 75 mm                                                                                                                                |
| Hydraulic tension screw Ø                                    | 19 mm                                                                                                                                     |
| Packaging unit                                               | 1 pc(s).                                                                                                                                  |
| Net weight                                                   | 0.823                                                                                                                                     |
| Gross weight                                                 | 0.897                                                                                                                                     |
| Customs tariff number                                        | 82073010                                                                                                                                  |
| EAN                                                          | 4028177808348                                                                                                                             |
| ETIM 9                                                       | EC000156                                                                                                                                  |