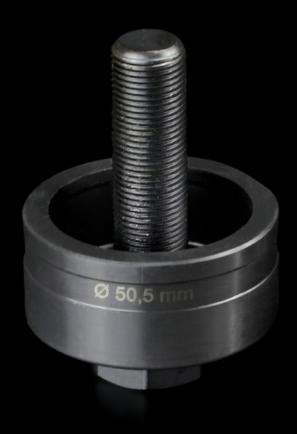

## AS 4055.250 - Hole punch, round for carbon steel

For punching round cut-outs

#### **Features**

| Model No.                                                    | AS 4055.250                                                                                                                               |
|--------------------------------------------------------------|-------------------------------------------------------------------------------------------------------------------------------------------|
| Version                                                      | With 3 cutting tips                                                                                                                       |
| Product description                                          | For punching round cut-outs. The hole punch is operated with a wrench or hydraulic punch.                                                 |
| Supply includes                                              | Die<br>Stamp<br>Tension screw without ball bearing                                                                                        |
| Workable material                                            | Carbon steel                                                                                                                              |
| Max. material thickness that can be machined for sheet steel | 3 mm                                                                                                                                      |
| Ø hole punch                                                 | 50.5 mm                                                                                                                                   |
| For thread                                                   | M50                                                                                                                                       |
| Note                                                         | Tension screws with a ball bearing must be used when operating with a wrench Other sizes, see splitter hole punch, round, stainless steel |
| Suitable for hydraulic bolt order number                     | 4055.663                                                                                                                                  |
| Tension screw (Ø x L)                                        | 19 x 75 mm                                                                                                                                |
| Hydraulic tension screw Ø                                    | 19 mm                                                                                                                                     |
| Packaging unit                                               | 1 pc(s).                                                                                                                                  |
| Net weight                                                   | 0.823                                                                                                                                     |
| Gross weight                                                 | 0.897                                                                                                                                     |
| Customs tariff number                                        | 82073010                                                                                                                                  |
| EAN                                                          | 4028177808348                                                                                                                             |
| ETIM 9                                                       | EC000156                                                                                                                                  |