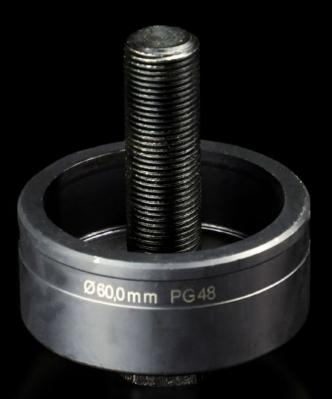

## AS 4055.260 - Hole punch, round for carbon steel

For punching round cut-outs

## Features

| Model No.                                                       | AS 4055.260                                                                                                                                     |
|-----------------------------------------------------------------|-------------------------------------------------------------------------------------------------------------------------------------------------|
| Version                                                         | With 3 cutting tips                                                                                                                             |
| Product description                                             | For punching round cut-outs. The hole punch is operated with a wrench or hydraulic punch.                                                       |
| Supply includes                                                 | Die<br>Stamp<br>Tension screw without ball bearing                                                                                              |
| Workable material                                               | Carbon steel                                                                                                                                    |
| Max. material thickness that can<br>be machined for sheet steel | 3 mm                                                                                                                                            |
| Ø hole punch                                                    | 60 mm                                                                                                                                           |
| Note                                                            | Tension screws with a ball bearing must be used when operating<br>with a wrench<br>Other sizes, see splitter hole punch, round, stainless steel |
| Suitable for hydraulic bolt order<br>number                     | 4055.663                                                                                                                                        |
| Tension screw (Ø x L)                                           | 19 x 75 mm                                                                                                                                      |
| Hydraulic tension screw Ø                                       | 19 mm                                                                                                                                           |
| Packaging unit                                                  | 1 pc(s).                                                                                                                                        |
| Net weight                                                      | 1.097                                                                                                                                           |
| Gross weight                                                    | 1.17                                                                                                                                            |
| Customs tariff number                                           | 82073010                                                                                                                                        |
| EAN                                                             | 4028177808362                                                                                                                                   |
| ETIM 9                                                          | EC000156                                                                                                                                        |
| ETIM 8                                                          | EC000156                                                                                                                                        |
|                                                                 |                                                                                                                                                 |