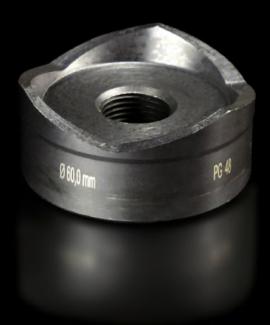

## AS 4055.260 - Hole punch, round for carbon steel

For punching round cut-outs

## Features

| Model No.                                                       | AS 4055.260                                                                                                                                     |
|-----------------------------------------------------------------|-------------------------------------------------------------------------------------------------------------------------------------------------|
| Version                                                         | With 3 cutting tips                                                                                                                             |
| Product description                                             | For punching round cut-outs. The hole punch is operated with a wrench or hydraulic punch.                                                       |
| Supply includes                                                 | Die<br>Stamp<br>Tension screw without ball bearing                                                                                              |
| Workable material                                               | Carbon steel                                                                                                                                    |
| Max. material thickness that can<br>be machined for sheet steel | 3 mm                                                                                                                                            |
| Ø hole punch                                                    | 60 mm                                                                                                                                           |
| Note                                                            | Tension screws with a ball bearing must be used when operating<br>with a wrench<br>Other sizes, see splitter hole punch, round, stainless steel |
| Suitable for hydraulic bolt order<br>number                     | 4055.663                                                                                                                                        |
| Tension screw (Ø x L)                                           | 19 x 75 mm                                                                                                                                      |
| Hydraulic tension screw Ø                                       | 19 mm                                                                                                                                           |
| Packaging unit                                                  | 1 pc(s).                                                                                                                                        |
| Net weight                                                      | 1.097                                                                                                                                           |
| Gross weight                                                    | 1.17                                                                                                                                            |
| Customs tariff number                                           | 82073010                                                                                                                                        |
| EAN                                                             | 4028177808362                                                                                                                                   |
| ETIM 9                                                          | EC000156                                                                                                                                        |
| ETIM 8                                                          | EC000156                                                                                                                                        |
|                                                                 |                                                                                                                                                 |