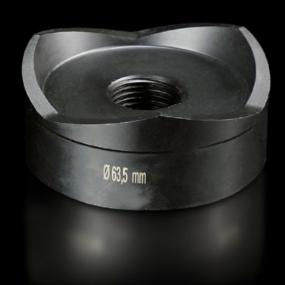

## AS 4055.263 - Hole punch, round for carbon steel

For punching round cut-outs

#### **Features**

| Model No.                                                    | AS 4055.263                                                                                                                               |
|--------------------------------------------------------------|-------------------------------------------------------------------------------------------------------------------------------------------|
| Version                                                      | With 3 cutting tips                                                                                                                       |
| Product description                                          | For punching round cut-outs. The hole punch is operated with a wrench or hydraulic punch.                                                 |
| Supply includes                                              | Die<br>Stamp<br>Tension screw without ball bearing                                                                                        |
| Workable material                                            | Carbon steel                                                                                                                              |
| Max. material thickness that can be machined for sheet steel | 3 mm                                                                                                                                      |
| Ø hole punch                                                 | 63.5 mm                                                                                                                                   |
| For thread                                                   | M63                                                                                                                                       |
| Note                                                         | Tension screws with a ball bearing must be used when operating with a wrench Other sizes, see splitter hole punch, round, stainless steel |
| Suitable for hydraulic bolt order number                     | 4055.663                                                                                                                                  |
| Tension screw (Ø x L)                                        | 19 x 75 mm                                                                                                                                |
| Hydraulic tension screw Ø                                    | 19 mm                                                                                                                                     |
| Packaging unit                                               | 1 pc(s).                                                                                                                                  |
| Net weight                                                   | 1.175                                                                                                                                     |
| Gross weight                                                 | 1.249                                                                                                                                     |
| Customs tariff number                                        | 82073010                                                                                                                                  |
| EAN                                                          | 4028177808386                                                                                                                             |
| ETIM 9                                                       | EC000156                                                                                                                                  |