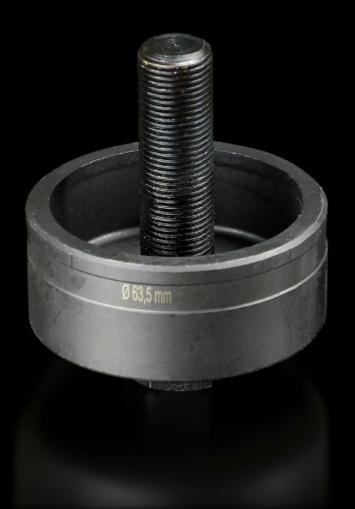

## AS 4055.263 - Hole punch, round for carbon steel

For punching round cut-outs

#### **Features**

| Model No.                                                    | AS 4055.263                                                                                                                               |
|--------------------------------------------------------------|-------------------------------------------------------------------------------------------------------------------------------------------|
| Version                                                      | With 3 cutting tips                                                                                                                       |
| Product description                                          | For punching round cut-outs. The hole punch is operated with a wrench or hydraulic punch.                                                 |
| Supply includes                                              | Die<br>Stamp<br>Tension screw without ball bearing                                                                                        |
| Workable material                                            | Carbon steel                                                                                                                              |
| Max. material thickness that can be machined for sheet steel | 3 mm                                                                                                                                      |
| Ø hole punch                                                 | 63.5 mm                                                                                                                                   |
| For thread                                                   | M63                                                                                                                                       |
| Note                                                         | Tension screws with a ball bearing must be used when operating with a wrench Other sizes, see splitter hole punch, round, stainless steel |
| Suitable for hydraulic bolt order number                     | 4055.663                                                                                                                                  |
| Tension screw (Ø x L)                                        | 19 x 75 mm                                                                                                                                |
| Hydraulic tension screw Ø                                    | 19 mm                                                                                                                                     |
| Packaging unit                                               | 1 pc(s).                                                                                                                                  |
| Net weight                                                   | 1.175                                                                                                                                     |
| Gross weight                                                 | 1.249                                                                                                                                     |
| Customs tariff number                                        | 82073010                                                                                                                                  |
| EAN                                                          | 4028177808386                                                                                                                             |
| ETIM 9                                                       | EC000156                                                                                                                                  |