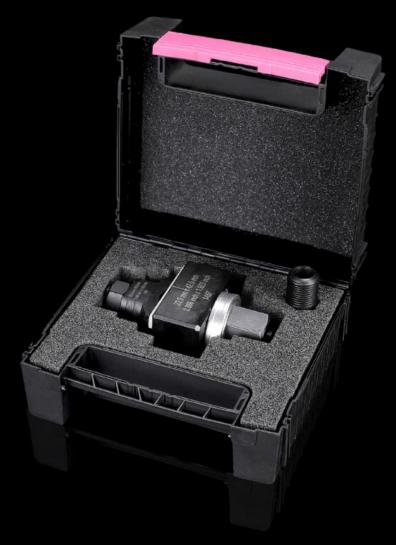

## AS 4055.401 - Hole punch, rectangular for carbon steel

For punching rectangular cut-outs

## **Features**

| Model No.                                                    | AS 4055.401                                                                                     |
|--------------------------------------------------------------|-------------------------------------------------------------------------------------------------|
| Product description                                          | For punching rectangular cut-outs. The hole punch is operated with a wrench or hydraulic punch. |
| Benefits                                                     | With side chute for waste<br>No jamming of die                                                  |
| Supply includes                                              | Die Stamp Tension bolts Lock nut Plastic case Thrust nut with ball bearing                      |
| Workable material                                            | Adapter for hydraulics  Carbon steel                                                            |
| Max. material thickness that can be machined for sheet steel | 2 mm                                                                                            |
| Hydraulic operation                                          | Yes                                                                                             |
| Manual operation                                             | Yes                                                                                             |
|                                                              | 22 x 42 mm                                                                                      |
| Packaging unit                                               | 1 pc(s).                                                                                        |
| Net weight                                                   | 0.731                                                                                           |
| Gross weight                                                 | 0.909                                                                                           |
| Customs tariff number                                        | 82073010                                                                                        |
| EAN                                                          | 4028177808461                                                                                   |
| ETIM 9                                                       | EC000156                                                                                        |
| ETIM 8                                                       | EC000156                                                                                        |
| ECLASS 8.0                                                   | 21049047                                                                                        |
|                                                              |                                                                                                 |