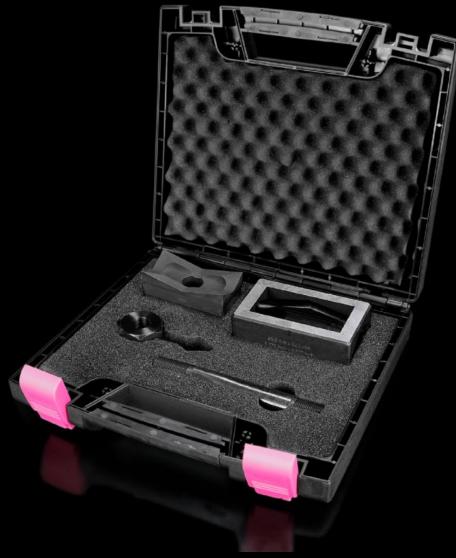

## AS 4055.402 - Hole punch, rectangular for carbon steel

For punching rectangular cut-outs

## **Features**

| Model No.                                                    | AS 4055.402                                                                                     |
|--------------------------------------------------------------|-------------------------------------------------------------------------------------------------|
| Product description                                          | For punching rectangular cut-outs. The hole punch is operated with a wrench or hydraulic punch. |
| Benefits                                                     | With side chute for waste                                                                       |
|                                                              | No jamming of die                                                                               |
| Supply includes                                              | Die                                                                                             |
|                                                              | Stamp                                                                                           |
|                                                              | Tension bolts                                                                                   |
|                                                              | Lock nut                                                                                        |
|                                                              | Plastic case                                                                                    |
| Workable material                                            | Carbon steel                                                                                    |
| Max. material thickness that can be machined for sheet steel | 2 mm                                                                                            |
| Hydraulic operation                                          | Yes                                                                                             |
|                                                              | 45 x 92 mm                                                                                      |
| Packaging unit                                               | 1 pc(s).                                                                                        |
| Net weight                                                   | 4.3                                                                                             |
| Gross weight                                                 | 4.346                                                                                           |
| Customs tariff number                                        | 82073010                                                                                        |
| EAN                                                          | 4028177808478                                                                                   |
| ETIM 9                                                       | EC000156                                                                                        |
| ETIM 8                                                       | EC000156                                                                                        |
| ECLASS 8.0                                                   | 21049047                                                                                        |
|                                                              |                                                                                                 |