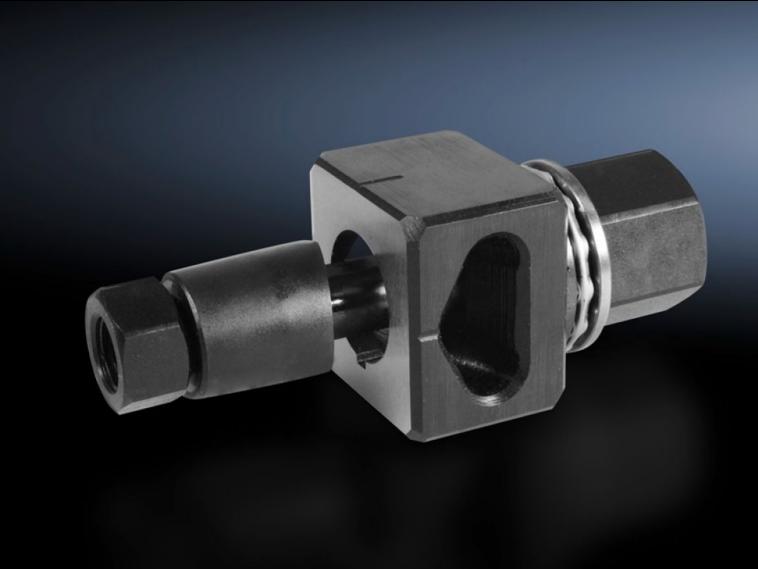

# AS 4055.440 - Hole punch, special contour for carbon steel

For punching cut-outs with a special shape

#### **Features**

| Model No.                                                       | AS 4055.440                                                                                              |
|-----------------------------------------------------------------|----------------------------------------------------------------------------------------------------------|
| Version                                                         | With 3 mm lug                                                                                            |
| Product description                                             | For punching cut-outs with a special shape. The hole punch is operated with a wrench or hydraulic punch. |
| Benefits                                                        | With side chute for waste                                                                                |
|                                                                 | No jamming of die                                                                                        |
| Supply includes                                                 | Die                                                                                                      |
|                                                                 | Stamp                                                                                                    |
|                                                                 | Tension bolts                                                                                            |
|                                                                 | Lock nut                                                                                                 |
|                                                                 | Thrust nut with ball bearing                                                                             |
|                                                                 | Adapter for hydraulics                                                                                   |
|                                                                 | Plastic case                                                                                             |
| Workable material                                               | Carbon steel                                                                                             |
| Max. material thickness that can<br>be machined for sheet steel | 2 mm                                                                                                     |
| Ø hole punch                                                    | 22.5 mm                                                                                                  |
| Packaging unit                                                  | 1 pc(s).                                                                                                 |
| Net weight                                                      | 0.727                                                                                                    |
| Gross weight                                                    | 0.757                                                                                                    |
| Customs tariff number                                           | 82073010                                                                                                 |
| EAN                                                             | 4028177808492                                                                                            |
| ETIM 9                                                          | EC000156                                                                                                 |
|                                                                 |                                                                                                          |