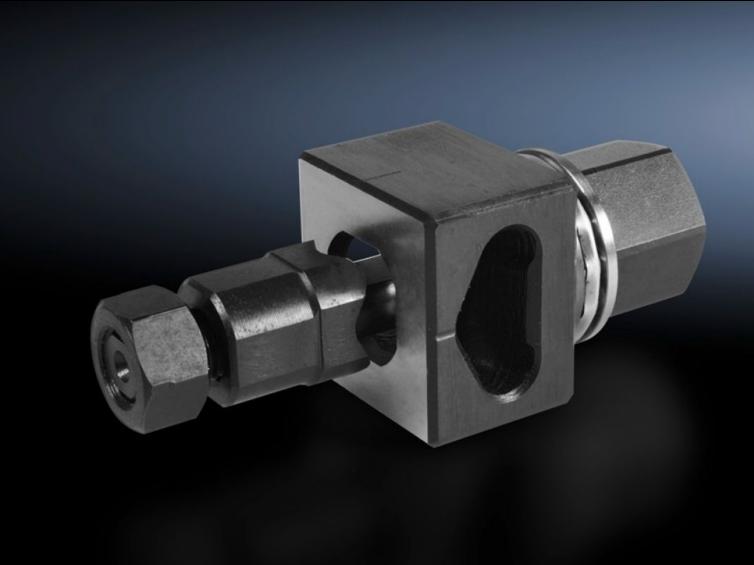

# AS 4055.441 - Hole punch, special contour for carbon steel

For punching cut-outs with a special shape

#### **Features**

| Model No.                                                    | AS 4055.441                                                                                              |
|--------------------------------------------------------------|----------------------------------------------------------------------------------------------------------|
| Version                                                      | Flattened to 20.1 mm on 4 sides                                                                          |
| Product description                                          | For punching cut-outs with a special shape. The hole punch is operated with a wrench or hydraulic punch. |
| Benefits                                                     | With side chute for waste                                                                                |
|                                                              | No jamming of die                                                                                        |
| Supply includes                                              | Die                                                                                                      |
|                                                              | Stamp                                                                                                    |
|                                                              | Tension bolts                                                                                            |
|                                                              | Lock nut                                                                                                 |
|                                                              | Thrust nut with ball bearing                                                                             |
|                                                              | Adapter for hydraulics                                                                                   |
|                                                              | Plastic case                                                                                             |
| Workable material                                            | Carbon steel                                                                                             |
| Max. material thickness that can be machined for sheet steel | 2 mm                                                                                                     |
| Ø hole punch                                                 | 22.5 mm                                                                                                  |
| Packaging unit                                               | 1 pc(s).                                                                                                 |
| Net weight                                                   | 0.723                                                                                                    |
| Gross weight                                                 | 0.753                                                                                                    |
| Customs tariff number                                        | 82073010                                                                                                 |
| EAN                                                          | 4028177808508                                                                                            |
| ETIM 9                                                       | EC000156                                                                                                 |
| ETIM 8                                                       | EC000156                                                                                                 |
|                                                              |                                                                                                          |