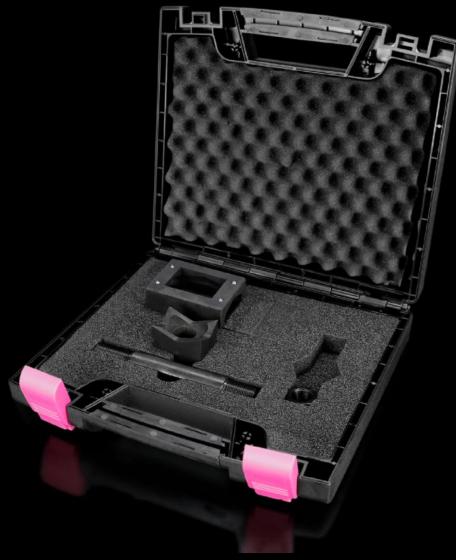

## AS 4055.460 - Hole punch, heavy connectors for carbon steel

For punching rectangular cut-outs for connectors

## **Features**

| Model No.                                                    | AS 4055.460                                                                                          |
|--------------------------------------------------------------|------------------------------------------------------------------------------------------------------|
| Product description                                          | For punching rectangular cut-outs for connectors. The hole punch is operated with a hydraulic punch. |
| Benefits                                                     | With side chute for waste                                                                            |
|                                                              | No jamming of die                                                                                    |
|                                                              | When the die and stamp are compressed, the mounting holes for                                        |
|                                                              | connectors are marked on the metal sheet between them                                                |
| Supply includes                                              | Die                                                                                                  |
|                                                              | Stamp                                                                                                |
|                                                              | Tension bolts                                                                                        |
|                                                              | Lock nut                                                                                             |
| Workable material                                            | Carbon steel                                                                                         |
| Max. material thickness that can be machined for sheet steel | 2 mm                                                                                                 |
|                                                              | 36 x 52 mm                                                                                           |
| Packaging unit                                               | 1 pc(s).                                                                                             |
| Net weight                                                   | 2.8                                                                                                  |
| Gross weight                                                 | 2.87                                                                                                 |
| Customs tariff number                                        | 82073010                                                                                             |
| EAN                                                          | 4028177808515                                                                                        |
| ETIM 9                                                       | EC000156                                                                                             |
| ETIM 8                                                       | EC000156                                                                                             |
| ECLASS 8.0                                                   | 21049047                                                                                             |
|                                                              |                                                                                                      |