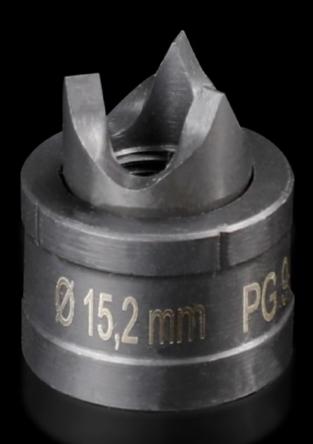

## AS 4055.515 - Round split plate punching machine For sheet steel, with 3-way pitch

For punching round cut-outs

## Features

| Model No.                                                       | AS 4055.515                                                                                                                                     |
|-----------------------------------------------------------------|-------------------------------------------------------------------------------------------------------------------------------------------------|
| Version                                                         | With 3-way split                                                                                                                                |
| Product description                                             |                                                                                                                                                 |
| Supply includes                                                 | Die<br>Stamp                                                                                                                                    |
| Workable material                                               | Carbon steel                                                                                                                                    |
| Max. material thickness that can<br>be machined for sheet steel | 2 mm                                                                                                                                            |
| Ø hole punch                                                    | 15.2 mm                                                                                                                                         |
| Note                                                            | Tension screws with a ball bearing must be used when operating<br>with a wrench<br>Other sizes, see splitter hole punch, round, stainless steel |
| Suitable for hydraulic bolt order number                        | 4055.661                                                                                                                                        |
| Tension screw (Ø x L)                                           | 9.5 x 50 mm                                                                                                                                     |
| Hydraulic tension screw Ø                                       | 9.5 mm<br>19 mm                                                                                                                                 |
| Packaging unit                                                  | 1 pc(s).                                                                                                                                        |
| Net weight                                                      | 0.039                                                                                                                                           |
| Gross weight                                                    | 0.054                                                                                                                                           |
| Customs tariff number                                           | 82073010                                                                                                                                        |
| EAN                                                             | 4028177808638                                                                                                                                   |
| ETIM 9                                                          | EC000156                                                                                                                                        |
|                                                                 |                                                                                                                                                 |