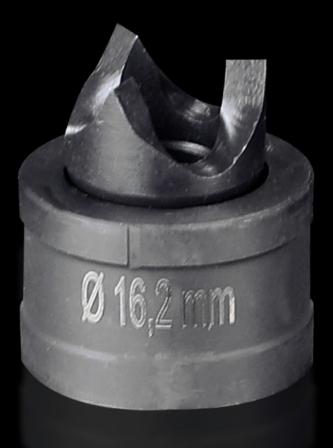

## AS 4055.516 - Round split plate punching machine For sheet steel, with 3-way pitch

For punching round cut-outs

## Features

| Model No.                                                    | AS 4055.516                                                                                                                                     |  |
|--------------------------------------------------------------|-------------------------------------------------------------------------------------------------------------------------------------------------|--|
| Version                                                      | With 3-way split                                                                                                                                |  |
| Product description                                          |                                                                                                                                                 |  |
| Supply includes                                              | Die<br>Stamp                                                                                                                                    |  |
| Workable material                                            | Carbon steel                                                                                                                                    |  |
| Max. material thickness that can be machined for sheet steel | 2 mm                                                                                                                                            |  |
| Ø hole punch                                                 | 16.2 mm                                                                                                                                         |  |
| For thread                                                   | M16                                                                                                                                             |  |
| Note                                                         | Tension screws with a ball bearing must be used when operating<br>with a wrench<br>Other sizes, see splitter hole punch, round, stainless steel |  |
| Suitable for hydraulic bolt order number                     | 4055.661                                                                                                                                        |  |
| Tension screw (Ø x L)                                        | 9.5 x 50 mm                                                                                                                                     |  |
| Hydraulic tension screw Ø                                    | 9.5 mm<br>19 mm                                                                                                                                 |  |
| Packaging unit                                               | 1 pc(s).                                                                                                                                        |  |
| Net weight                                                   | 0.047                                                                                                                                           |  |
| Gross weight                                                 | 0.062                                                                                                                                           |  |
| Customs tariff number                                        | 82073010                                                                                                                                        |  |
| EAN                                                          | 4028177808645                                                                                                                                   |  |
|                                                              |                                                                                                                                                 |  |