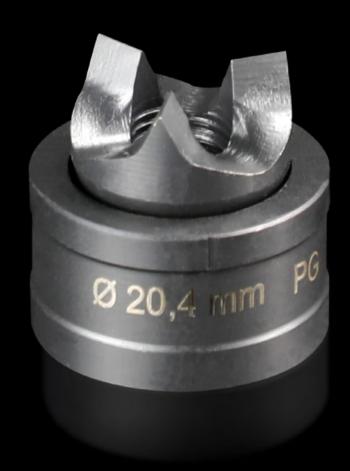

# AS 4055.520 - Round split plate punching machine For sheet steel, with 3-way pitch

For punching round cut-outs

#### **Features**

| Model No.                                                    | AS 4055.520                                                                                                                               |
|--------------------------------------------------------------|-------------------------------------------------------------------------------------------------------------------------------------------|
| Version                                                      | With 3-way split                                                                                                                          |
| Product description                                          |                                                                                                                                           |
| Supply includes                                              | Die<br>Stamp                                                                                                                              |
| Workable material                                            | Carbon steel                                                                                                                              |
| Max. material thickness that can be machined for sheet steel | 2 mm                                                                                                                                      |
| Ø hole punch                                                 | 20.4 mm                                                                                                                                   |
| For thread                                                   | M20                                                                                                                                       |
| Note                                                         | Tension screws with a ball bearing must be used when operating with a wrench Other sizes, see splitter hole punch, round, stainless steel |
| Suitable for hydraulic bolt order number                     | 4055.661                                                                                                                                  |
| Tension screw (Ø x L)                                        | 9.5 x 50 mm                                                                                                                               |
| Hydraulic tension screw Ø                                    | 9.5 mm<br>19 mm                                                                                                                           |
| Packaging unit                                               | 1 pc(s).                                                                                                                                  |
| Net weight                                                   | 0.075                                                                                                                                     |
| Gross weight                                                 | 0.095                                                                                                                                     |
| Customs tariff number                                        | 82073010                                                                                                                                  |
| EAN                                                          | 4028177808669                                                                                                                             |
|                                                              |                                                                                                                                           |