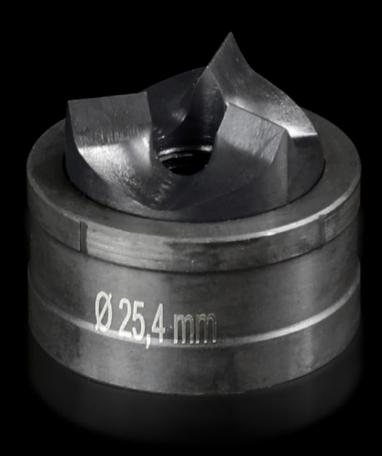

# AS 4055.525 - Round split plate punching machine For sheet steel, with 3-way pitch

For punching round cut-outs

#### **Features**

| Model No.                                                    | AS 4055.525                                                                                                                               |
|--------------------------------------------------------------|-------------------------------------------------------------------------------------------------------------------------------------------|
| Version                                                      | With 3-way split                                                                                                                          |
| Product description                                          |                                                                                                                                           |
| Supply includes                                              | Die<br>Stamp                                                                                                                              |
| Workable material                                            | Carbon steel                                                                                                                              |
| Max. material thickness that can be machined for sheet steel | 2 mm                                                                                                                                      |
| Ø hole punch                                                 | 25.4 mm                                                                                                                                   |
| For thread                                                   | M25                                                                                                                                       |
| Note                                                         | Tension screws with a ball bearing must be used when operating with a wrench Other sizes, see splitter hole punch, round, stainless steel |
| Suitable for hydraulic bolt order number                     | 4055.661                                                                                                                                  |
| Tension screw (Ø x L)                                        | 9.5 x 50 mm                                                                                                                               |
| Hydraulic tension screw Ø                                    | 9.5 mm<br>19 mm                                                                                                                           |
| Packaging unit                                               | 1 pc(s).                                                                                                                                  |
| Net weight                                                   | 0.112                                                                                                                                     |
| Gross weight                                                 | 0.133                                                                                                                                     |
| Customs tariff number                                        | 82055980                                                                                                                                  |
| EAN                                                          | 4028177808683                                                                                                                             |
|                                                              |                                                                                                                                           |